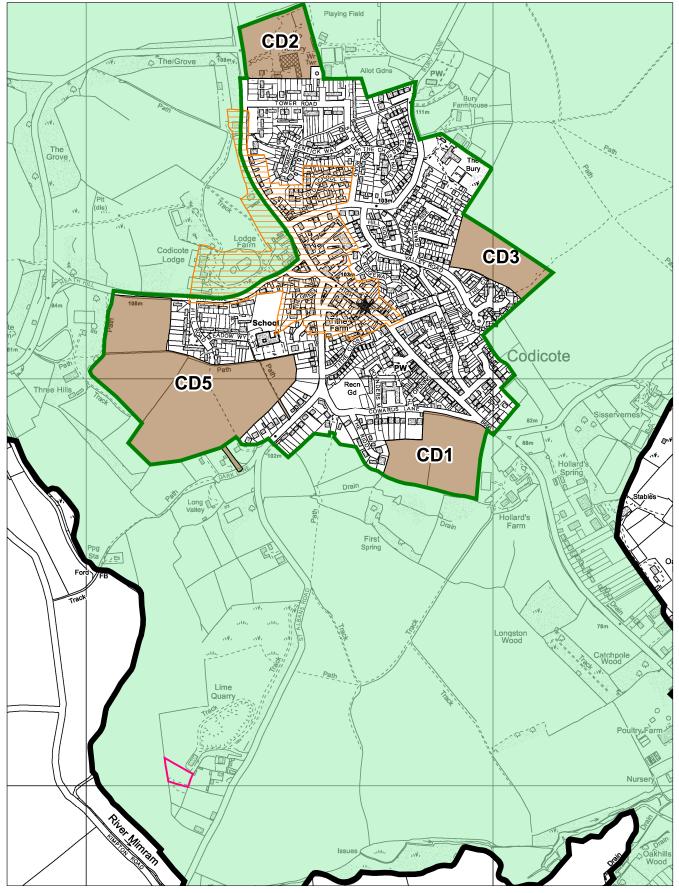

**Proposed Changes to the Policies Map** 

The Policies Map is not defined in statute as a Development Plan document and the Inspector does not have the powers to recommend Main Modifications to it. However, as a consequence of the proposed Main Modifications set out in the remainder of this schedule or for the general effectiveness of the Plan, it is necessary to make a number of amendments to the Proposed Submission Proposal Maps. These are set out below.

| Ref.   | Policy/Paragraph              | Modification                              |
|--------|-------------------------------|-------------------------------------------|
|        | POLICIES MAP                  |                                           |
| FM 102 | Housing allocation AS1        | Delete as allocation has been implemented |
| FM 110 | Housing allocation BK1        | Delete as allocation has been implemented |
| FM 126 | Gypsy and Travellers site CD4 | Removal of site                           |
| FM 146 | Housing allocation KB3        | Delete as allocation has been implemented |
| FM 150 | Housing allocation LG14       | Delete as allocation has been implemented |
| FM 151 | Housing allocation LG17       | Delete as allocation has been implemented |
| FM 158 | Housing allocation LS1        | Delete as allocation has been implemented |
| FM 168 | Housing allocation RY1        | Delete as allocation has been implemented |
| FM 169 | Housing allocation RY2        | Delete as allocation has been implemented |
| FM170  | Housing allocation RY8        | Delete as allocation has been implemented |
| FM 179 | Housing allocation SP2        | Delete as allocation has been implemented |