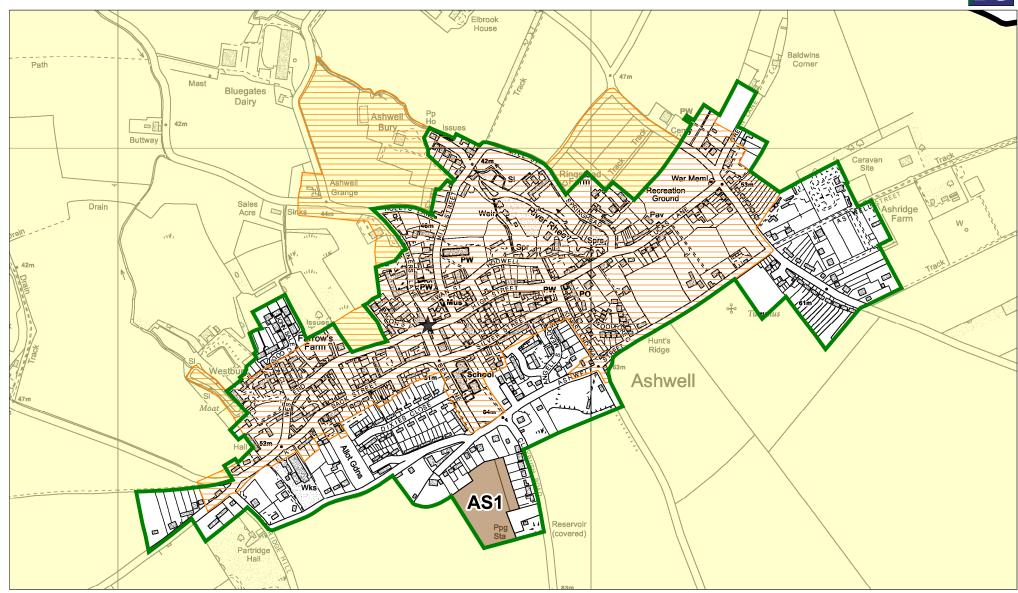

# FM 102: Deletion of Housing Allocation AS1 (Before)

Scale: 1:8000 Date: 21:04:21

 $^{\scriptsize \textcircled{\tiny 0}}$  Crown copyright and database rights 2021 Ordnance Survey 100018622