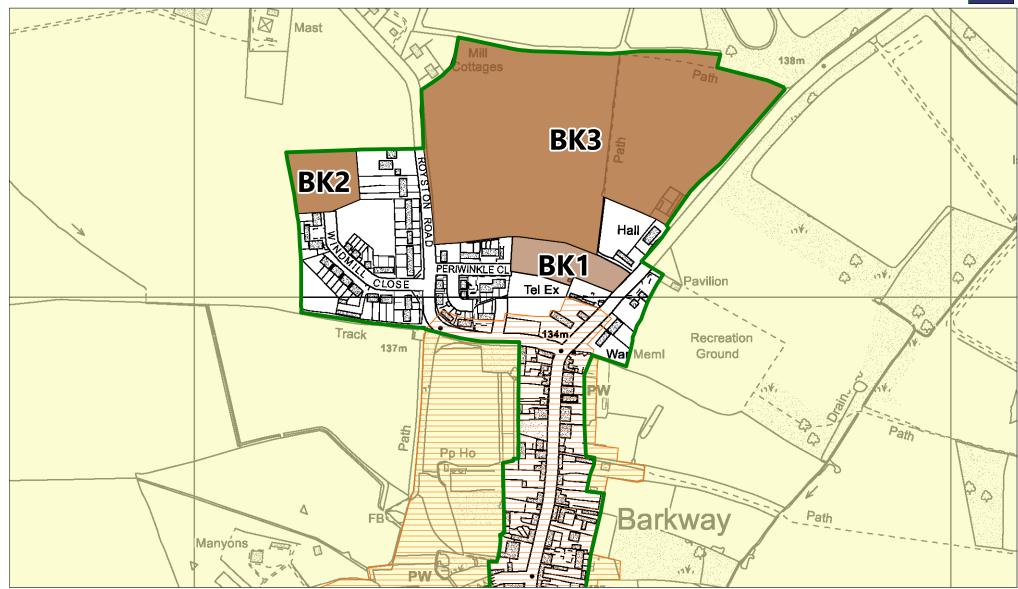

# FM 110: Deletion of Housing Allocation BK1 (After)

Scale: 1:5000 Date: 20:04:21

 $^{\circ}$  Crown copyright and database rights 2021 Ordnance Survey 100018622

# FM 110: Deletion of Housing Allocation BK1 (Before)

Scale: 1:5000 Date: 13:04:21

 $^{\circ}$  Crown copyright and database rights 2021 Ordnance Survey 100018622

FM 126: Removal of Gypsy and Travellers Site CB4 (After)