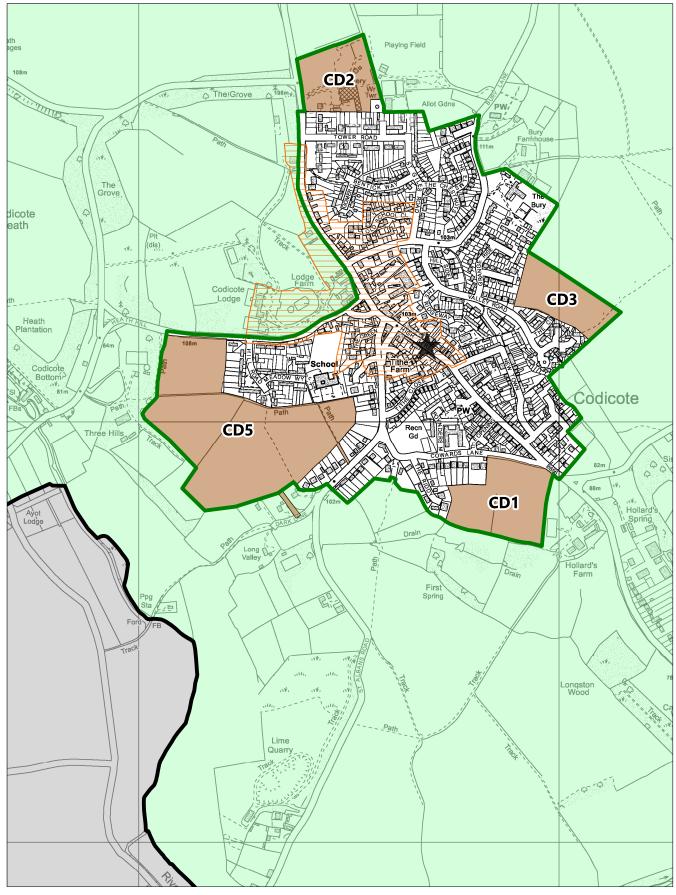

**Proposed Changes to the Policies Map** 

The Policies Map is not defined in statute as a Development Plan document and the Inspector does not have the powers to recommend Main Modifications to it. However, as a consequence of the proposed Main Modifications set out in the remainder of this schedule or for the general effectiveness of the Plan, it is necessary to make a number of amendments to the Proposed Submission Proposal Maps. These are set out below.

| Ref.   | Policy/Paragraph              | Modification                              |
|--------|-------------------------------|-------------------------------------------|
|        | POLICIES MAP                  |                                           |
| FM 102 | Housing allocation AS1        | Delete as allocation has been implemented |
| FM 110 | Housing allocation BK1        | Delete as allocation has been implemented |
| FM 126 | Gypsy and Travellers site CD4 | Removal of site                           |
| FM 146 | Housing allocation KB3        | Delete as allocation has been implemented |
| FM 150 | Housing allocation LG14       | Delete as allocation has been implemented |
| FM 151 | Housing allocation LG17       | Delete as allocation has been implemented |
| FM 158 | Housing allocation LS1        | Delete as allocation has been implemented |
| FM 168 | Housing allocation RY1        | Delete as allocation has been implemented |
| FM 169 | Housing allocation RY2        | Delete as allocation has been implemented |
| FM170  | Housing allocation RY8        | Delete as allocation has been implemented |
| FM 179 | Housing allocation SP2        | Delete as allocation has been implemented |