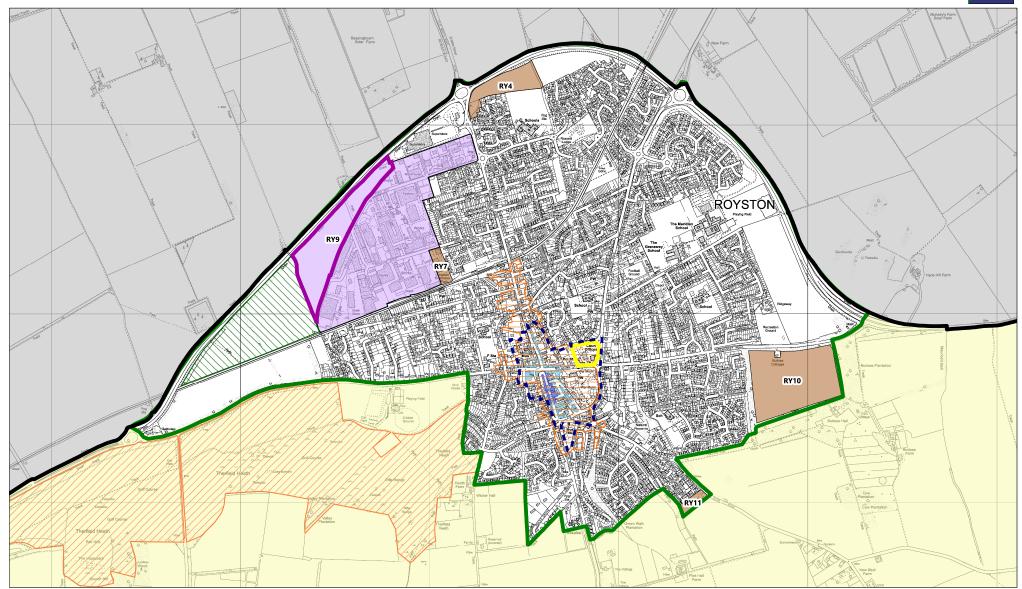

# FM 168, FM169, FM170: Deletion of Housing Allocations RY1, RY2, RY8 (After)

Scale: 1:20000 Date: 01:04:21

 $^{\scriptsize \textcircled{\tiny 0}}$  Crown copyright and database rights 2021 Ordnance Survey 100018622