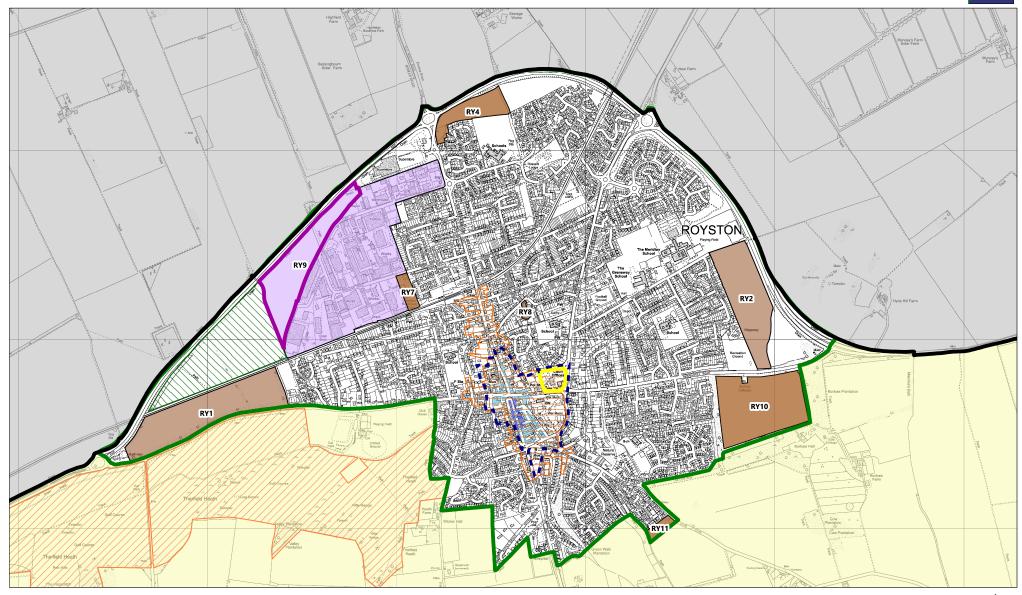

# FM 168, FM 169, FM170: Deletion of Housing Allocations RY1, RY2, RY8 (Before)

Scale: 1:20000 Date: 13:04:21

© Crown copyright and database rights 2021 Ordnance Survey 100018622