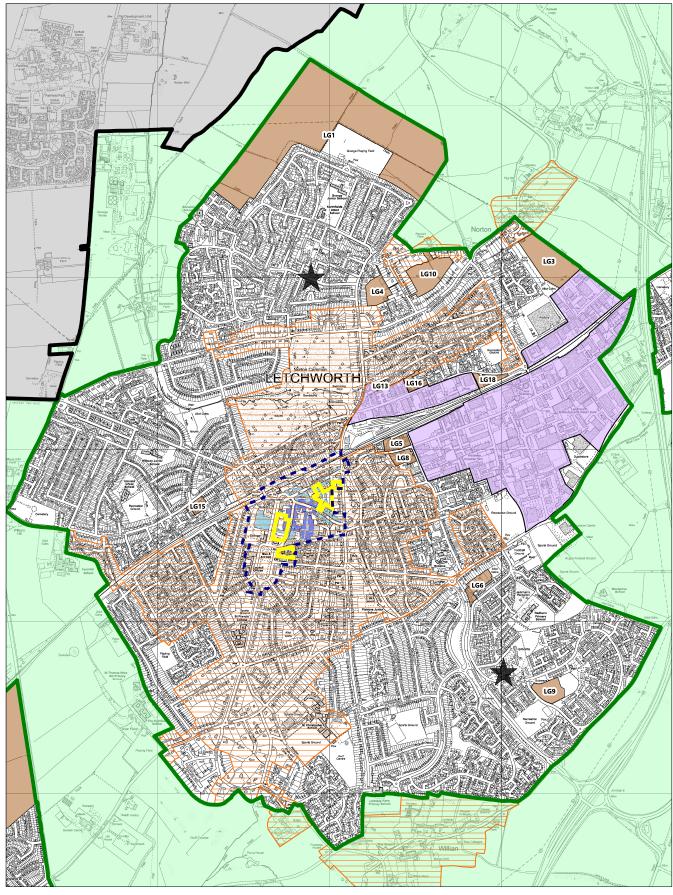

# FM 146: Deletion of Housing Allocation KB3 (Before)

Scale: 1:10000 Date: 13:04:21

 $^{\circ}$  Crown copyright and database rights 2021 Ordnance Survey 100018622

FM 150 and FM 151: Deletion of Housing Allocations LG14 and LG17 (After)

Scale: 1:22000 Date: 21:04:21

FM 150 and FM 151: Deletion of Housing Allocations LG14 and LG17 (Before)

Scale: 1:23000 Date: 22:04:21

FM 158: Deletion of Housing Allocation LS1 (After)

Scale: 1:10000 Date: 22:04:21