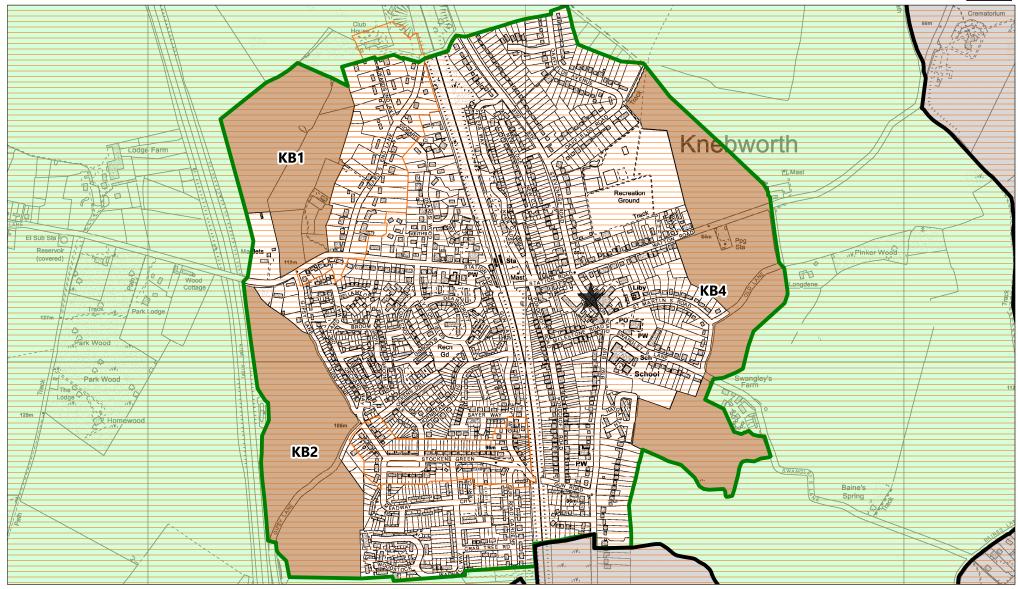

# FM 146: Deletion of Housing Allocation KB3 (After)

Scale: 1:10000 Date: 13:04:21

# FM 146: Deletion of Housing Allocation KB3 (Before)

Scale: 1:10000 Date: 13:04:21

 $^{\circ}$  Crown copyright and database rights 2021 Ordnance Survey 100018622

FM 150 and FM 151: Deletion of Housing Allocations LG14 and LG17 (After)