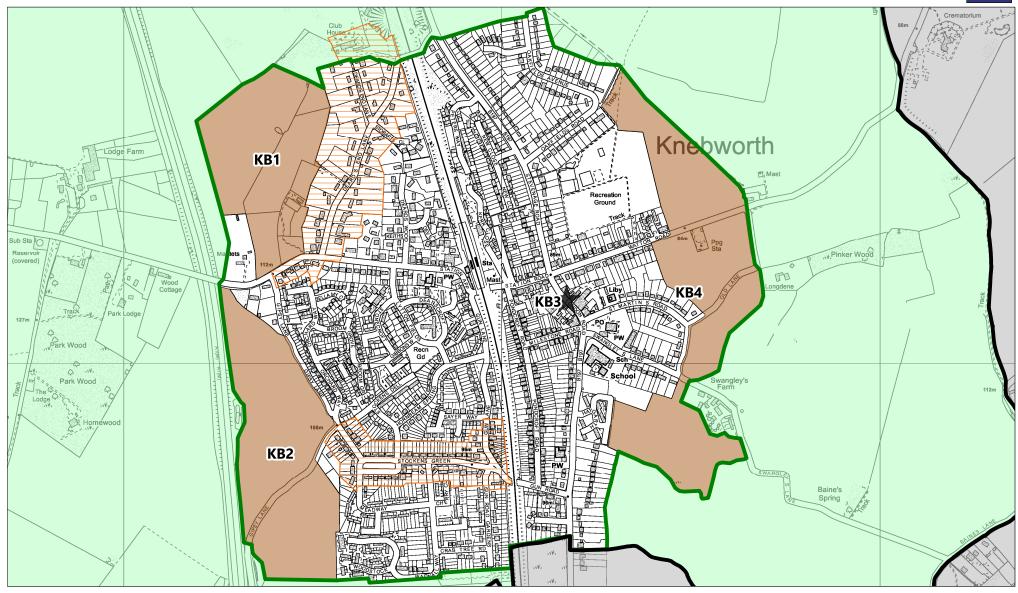

# FM 146: Deletion of Housing Allocation KB3 (After)

Scale: 1:10000 Date: 13:04:21

# FM 146: Deletion of Housing Allocation KB3 (Before)

Scale: 1:10000 Date: 13:04:21

 $^{\circ}$  Crown copyright and database rights 2021 Ordnance Survey 100018622

FM 150 and FM 151: Deletion of Housing Allocations LG14 and LG17 (After)