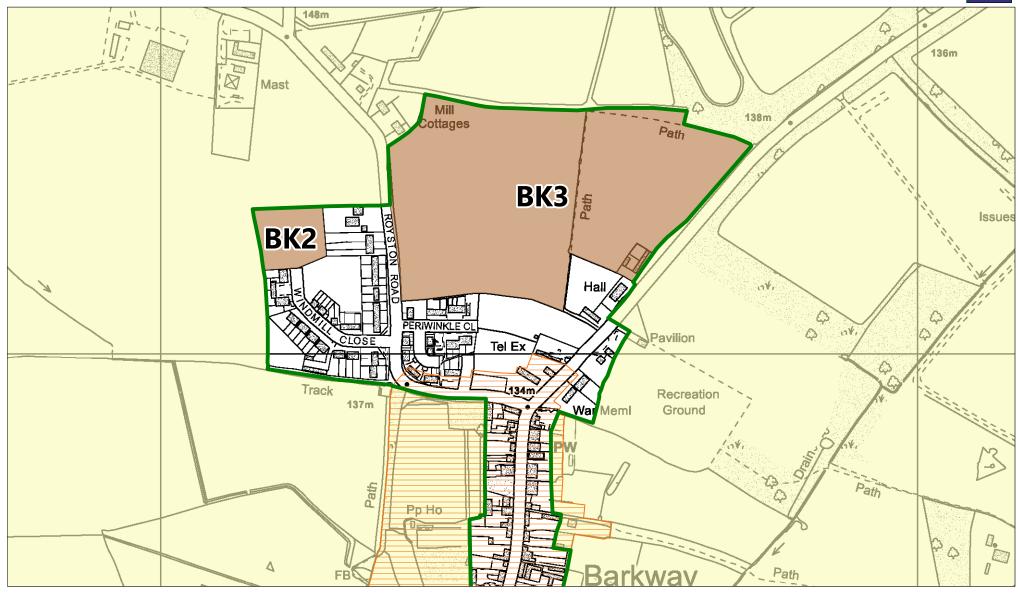

# FM 110: Deletion of Housing Allocation BK1 (After)

Scale: 1:5000 Date: 20:04:21

 $^{\circ}$  Crown copyright and database rights 2021 Ordnance Survey 100018622

# FM 110: Deletion of Housing Allocation BK1 (Before)

Scale: 1:5000 Date: 13:04:21

 $^{\circ}$  Crown copyright and database rights 2021 Ordnance Survey 100018622

FM 126: Removal of Gypsy and Travellers Site CB4 (After)