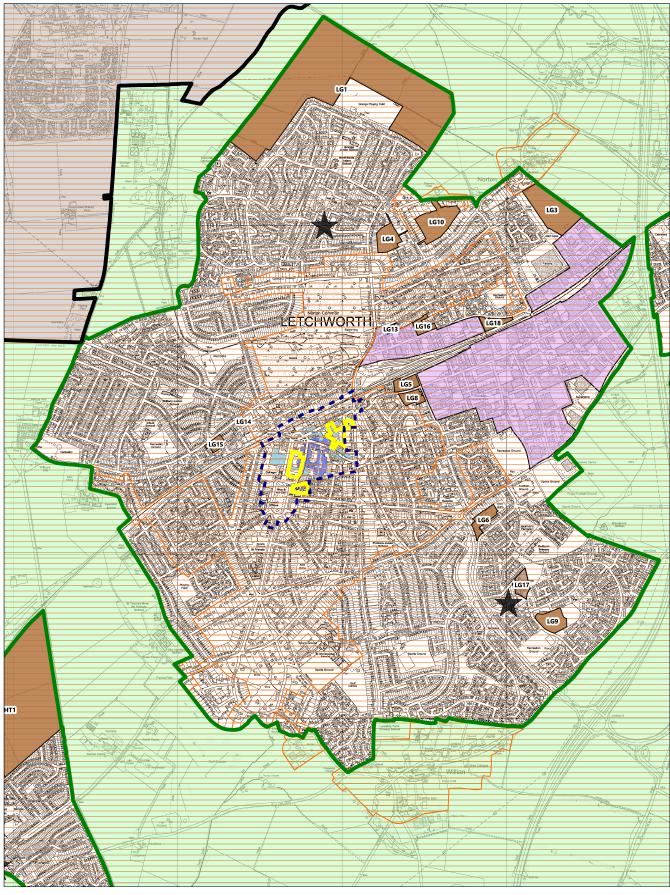

Scale: 1:22000 Date: 21:04:21

FM 150 and FM 151: Deletion of Housing Allocations LG14 and LG17 (Before)

Scale: 1:23000 Date: 22:04:21

FM 158: Deletion of Housing Allocation LS1 (After)

Scale: 1:10000 Date: 22:04:21