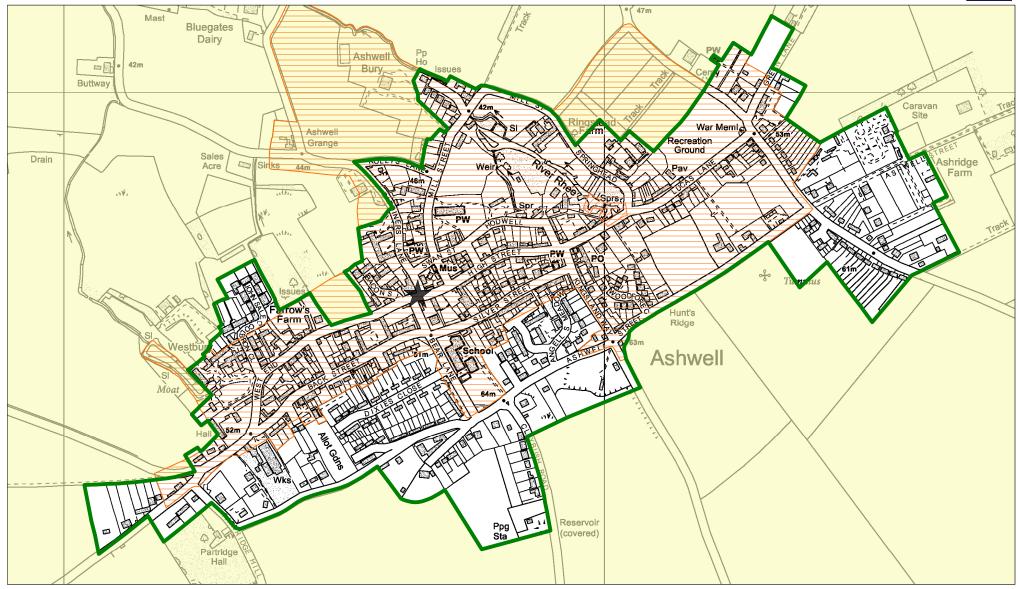

# FM 102: Deletion of Housing Allocation AS1 (After)

Scale: 1:7000 Date: 21:04:21