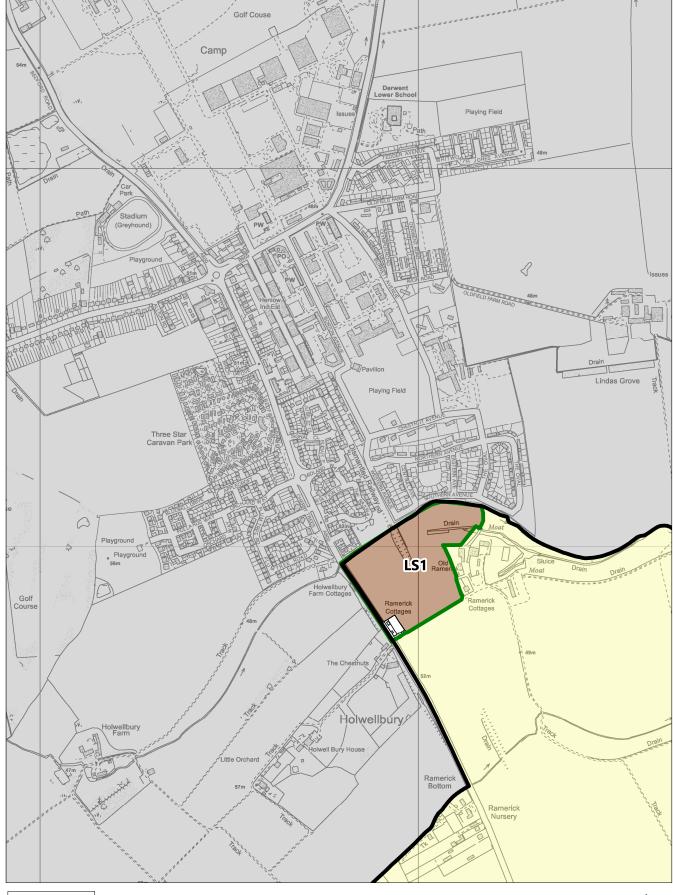

#### FM 158: Deletion of Housing Allocation LS1 (Before)

Scale: 1:10000 Date: 22:04:21