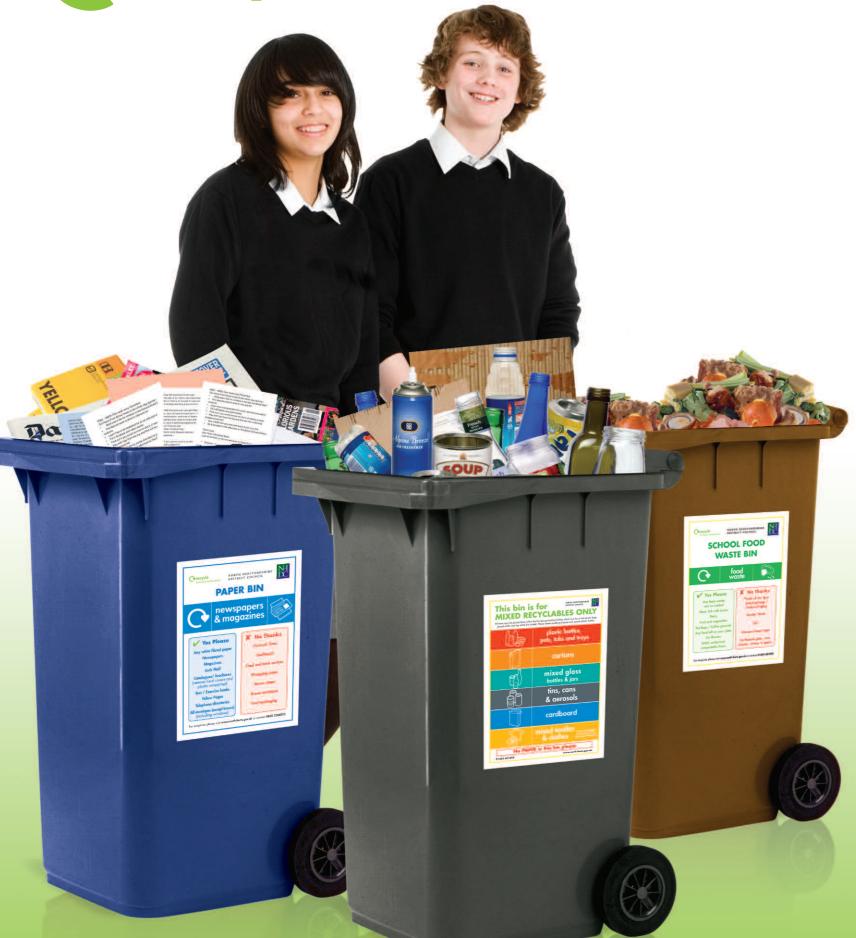

## FOOD WASTE BIN

- All food waste: cooked and raw
- Meat and fish (including bones)
- Dairy products
- Fruit and vegetable peelings
- Tea bags and coffee grounds
- Egg shells

(Food must be contained in compostable liners or placed loose in the bin)

## PAPER BIN V

- White paper
- Junk mail
- Brochures and catalogues (remove hard covers)
- Shredded paper

(properly secured under other paper)

- Phone directories (including Yellow Pages)
- Magazines
- **Newspapers**
- White envelopes

## MIXED RECYCLING 🗸

- Aluminium and steel cans
- Aerosols
- Glass bottles and jars
- Plastic bottles, pots, tubs and trays
- Cardboard
- **Cartons**
- Brown paper and brown envelopes
- Bagged textiles (no black sacks) placed at side of bin