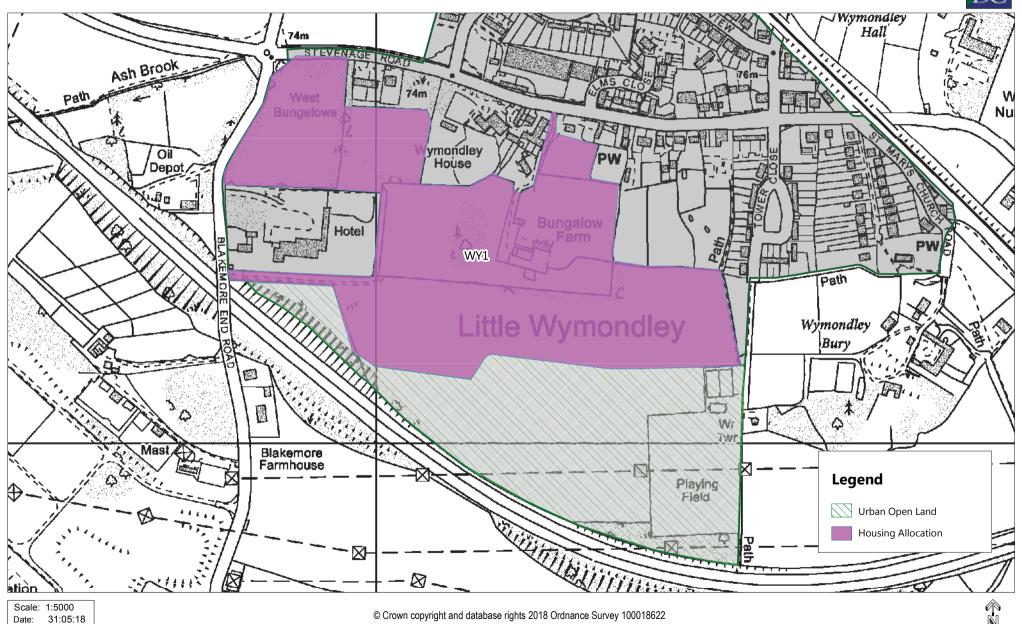

### MM384: Amend alignment of housing allocation WY1 (before)

MM 385: New Gypsy and Traveller Site CD6

Scale: 1:3499 Date: 25:02:19

MM386 & MM387: Alteration to housing allocation boundary BA2, BA3 & BA4 (after)

Any comments on the changes to the Policies Map should, where possible, be directed to the relevant Main Modification(s) to the Plan.

| Ref. | Policy / Paragraph                          | Modification                                                                                                                                                    |
|------|---------------------------------------------|-----------------------------------------------------------------------------------------------------------------------------------------------------------------|
|      | POLICIES MAP                                |                                                                                                                                                                 |
| MM   | Policy SP3                                  | Remove Letchworth Power Station as an Employment Site (SP3) and denote and Employment Area (ETC1)                                                               |
| 380  |                                             |                                                                                                                                                                 |
| MM   | Policy SP8                                  | Amend legend for Letchworth Garden City Town Centre Boundary to identify that this also represents the 'broad location' for housing identified under Policy SP8 |
| 381  |                                             |                                                                                                                                                                 |
| MM   | Policy SP18                                 | Include access route to allocation from Mendip Way                                                                                                              |
| 382  |                                             |                                                                                                                                                                 |
| MM   | Policy ETC1                                 | Remove Business Areas annotation but retain underlying Employment Area status.                                                                                  |
| 383  |                                             |                                                                                                                                                                 |
| MM   | Housing allocation WY1 /<br>Urban Open Land | Amend alignment of housing allocation / urban open land boundary in line with Statement of Common Ground                                                        |
| 384  |                                             |                                                                                                                                                                 |
| MM   | Policy HS7                                  | Add additional Gypsy & Traveller allocation at Danesbury Park Road (CD6)                                                                                        |
| 385  |                                             |                                                                                                                                                                 |
| MM   | Housing allocation BA2 /                    | Amend allocation boundary to reflect land-ownership and defensible features                                                                                     |
| 386  | Green Belt boundary, Baldock                |                                                                                                                                                                 |