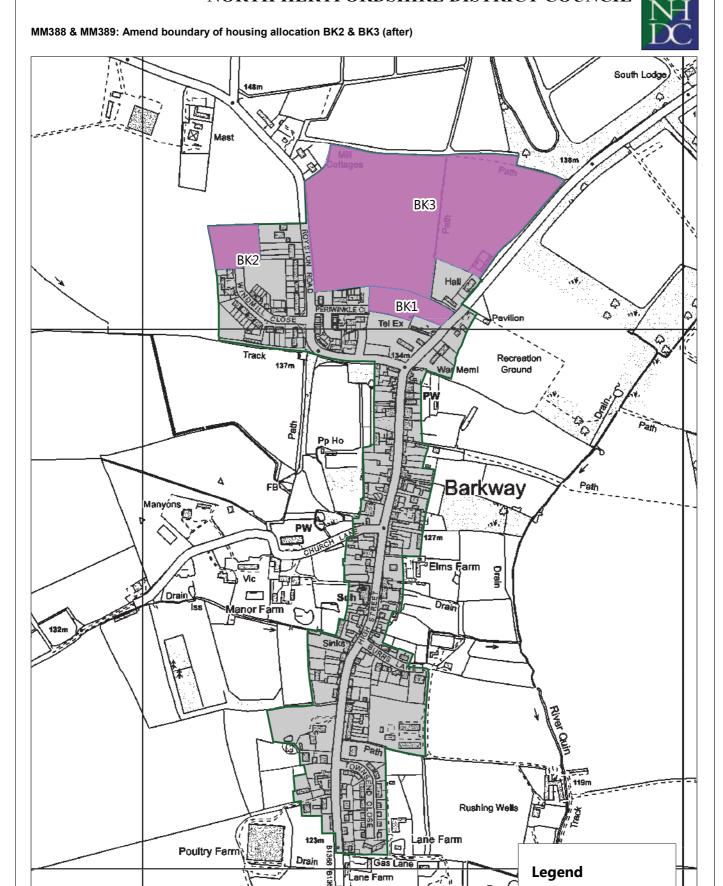

127m

Housing Allocation

MM388 & MM389: Amend boundary of housing allocation BK2 & BK3 (before)

Scale: 1:7000 Date: 31:05:18

 $\hbox{@}$  Crown copyright and database rights 2018 Ordnance Survey 100018622

MM390: Reduce housing allocation HT8 to reflect land remaining for potential development (after)

### North Hertfordshire Local Plan 2011 – 2031

| Ref.      | Policy / Paragraph                 | Modification                                                                                                                       |
|-----------|------------------------------------|------------------------------------------------------------------------------------------------------------------------------------|
| MM<br>387 | Housing allocations BA3<br>& BA4   | Amend boundaries between sites and extend BA3 to incorporate 'white land'                                                          |
| MM<br>388 | Housing allocation BK2             | Reduce housing allocation to exclude open space                                                                                    |
| MM<br>389 | Housing allocation BK3             | Enlarge to housing allocation to include reserve school site                                                                       |
| MM<br>411 | Housing allocation HT2             | Changed to omit small area of neighbouring property                                                                                |
| MM<br>390 | Housing allocation HT8             | Reduce to reflect extent of land remaining for potential development                                                               |
| MM<br>391 | Settlement boundary -<br>Hitchin   | Remove land east of Bedford Road that is not part of The Priory School                                                             |
| MM<br>392 | Housing allocation RY5             | Delete as allocation has been implemented                                                                                          |
| MM<br>393 | Settlement boundary -<br>Offley    | Amend south east boundary of settlement to reflect curtilage boundary.                                                             |
| MM<br>394 | Settlement boundary –<br>Therfield | Amend the boundary around the southeast of the settlement (Hay Green) to more tightly follow the limit of existing development.    |
| MM<br>395 | Settlement boundary –<br>Whitwell  | Amend the settlement boundary in relation to Policy SP2 (Whitwell) to exclude the recreation ground to the south of the settlement |
| MM<br>396 | Housing allocation SI1             | Extend the site boundary to abut London Road                                                                                       |