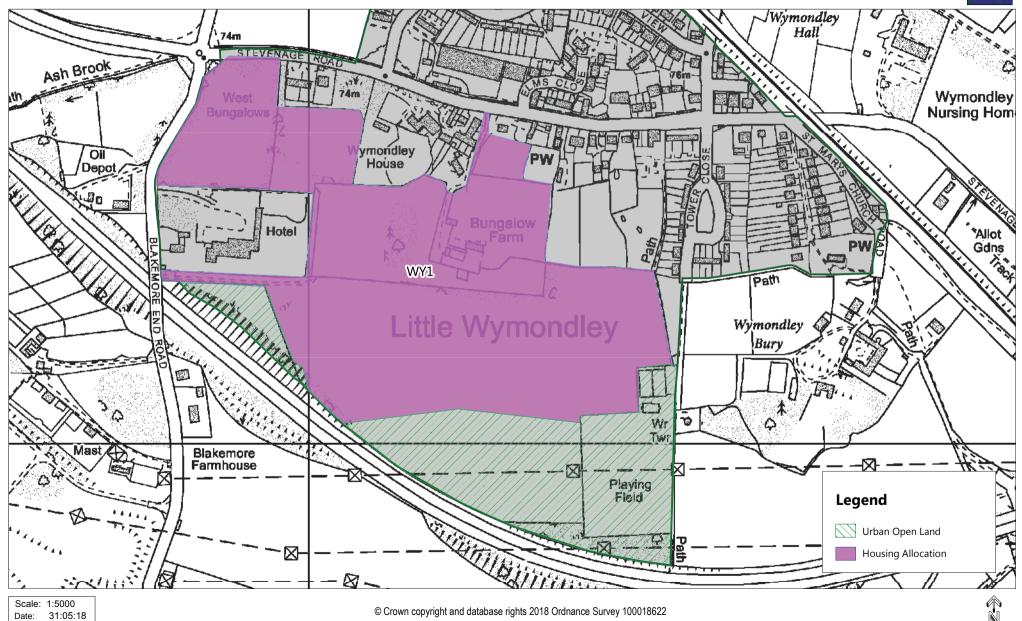

### MM 384: Amend alignment of housing allocation WY1 (after)

Any comments on the changes to the Policies Map should, where possible, be directed to the relevant Main Modification(s) to the Plan.

| Ref. | Policy / Paragraph                          | Modification                                                                                                                                                    |
|------|---------------------------------------------|-----------------------------------------------------------------------------------------------------------------------------------------------------------------|
|      | POLICIES MAP                                |                                                                                                                                                                 |
| MM   | Policy SP3                                  | Remove Letchworth Power Station as an Employment Site (SP3) and denote and Employment Area (ETC1)                                                               |
| 380  |                                             |                                                                                                                                                                 |
| MM   | Policy SP8                                  | Amend legend for Letchworth Garden City Town Centre Boundary to identify that this also represents the 'broad location' for housing identified under Policy SP8 |
| 381  |                                             |                                                                                                                                                                 |
| MM   | Policy SP18                                 | Include access route to allocation from Mendip Way                                                                                                              |
| 382  |                                             |                                                                                                                                                                 |
| MM   | Policy ETC1                                 | Remove Business Areas annotation but retain underlying Employment Area status.                                                                                  |
| 383  |                                             |                                                                                                                                                                 |
| MM   | Housing allocation WY1 /<br>Urban Open Land | Amend alignment of housing allocation / urban open land boundary in line with Statement of Common Ground                                                        |
| 384  |                                             |                                                                                                                                                                 |
| MM   | Policy HS7                                  | Add additional Gypsy & Traveller allocation at Danesbury Park Road (CD6)                                                                                        |
| 385  |                                             |                                                                                                                                                                 |
| MM   | Housing allocation BA2 /                    | Amend allocation boundary to reflect land-ownership and defensible features                                                                                     |
| 386  | Green Belt boundary, Baldock                |                                                                                                                                                                 |