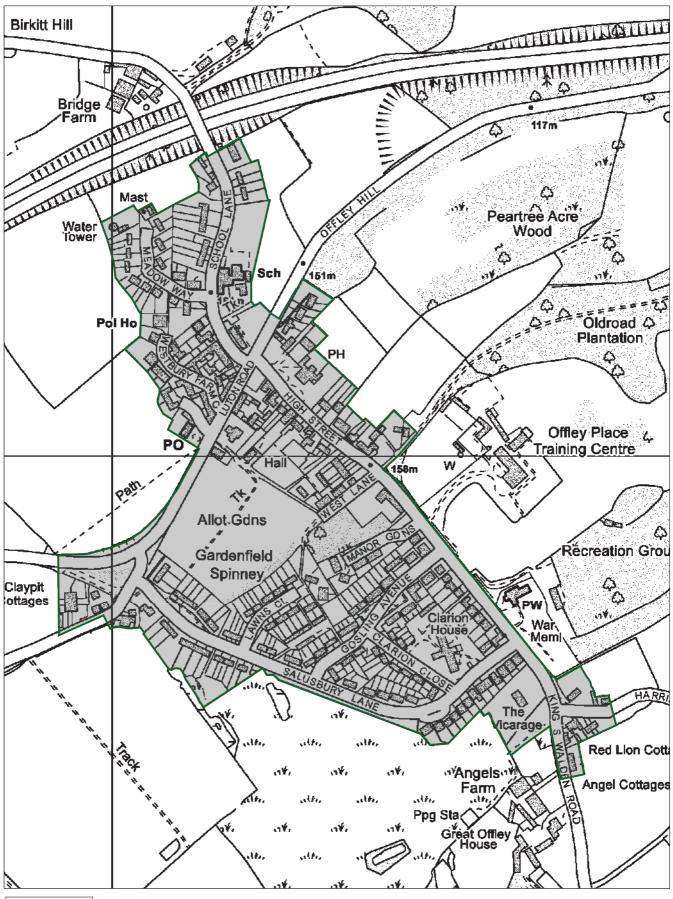

© Crown copyright and database rights 2018 Ordnance Survey 100018622

Date:

MM 393: Modify Offley Settlement Boundary (after)

Scale: 1:5000 Date: 01:06:18

MM 393: Modify Offley Settlement Boundary (before)

Scale: 1:5000 Date: 01:06:18

© Crown copyright and database rights 2018 Ordnance Survey 100018622

### North Hertfordshire Local Plan 2011 – 2031

| Ref.      | Policy / Paragraph                 | Modification                                                                                                                       |
|-----------|------------------------------------|------------------------------------------------------------------------------------------------------------------------------------|
| MM<br>387 | Housing allocations BA3<br>& BA4   | Amend boundaries between sites and extend BA3 to incorporate 'white land'                                                          |
| MM<br>388 | Housing allocation BK2             | Reduce housing allocation to exclude open space                                                                                    |
| MM<br>389 | Housing allocation BK3             | Enlarge to housing allocation to include reserve school site                                                                       |
| MM<br>411 | Housing allocation HT2             | Changed to omit small area of neighbouring property                                                                                |
| MM<br>390 | Housing allocation HT8             | Reduce to reflect extent of land remaining for potential development                                                               |
| MM<br>391 | Settlement boundary -<br>Hitchin   | Remove land east of Bedford Road that is not part of The Priory School                                                             |
| MM<br>392 | Housing allocation RY5             | Delete as allocation has been implemented                                                                                          |
| MM<br>393 | Settlement boundary -<br>Offley    | Amend south east boundary of settlement to reflect curtilage boundary.                                                             |
| MM<br>394 | Settlement boundary –<br>Therfield | Amend the boundary around the southeast of the settlement (Hay Green) to more tightly follow the limit of existing development.    |
| MM<br>395 | Settlement boundary –<br>Whitwell  | Amend the settlement boundary in relation to Policy SP2 (Whitwell) to exclude the recreation ground to the south of the settlement |
| MM<br>396 | Housing allocation SI1             | Extend the site boundary to abut London Road                                                                                       |