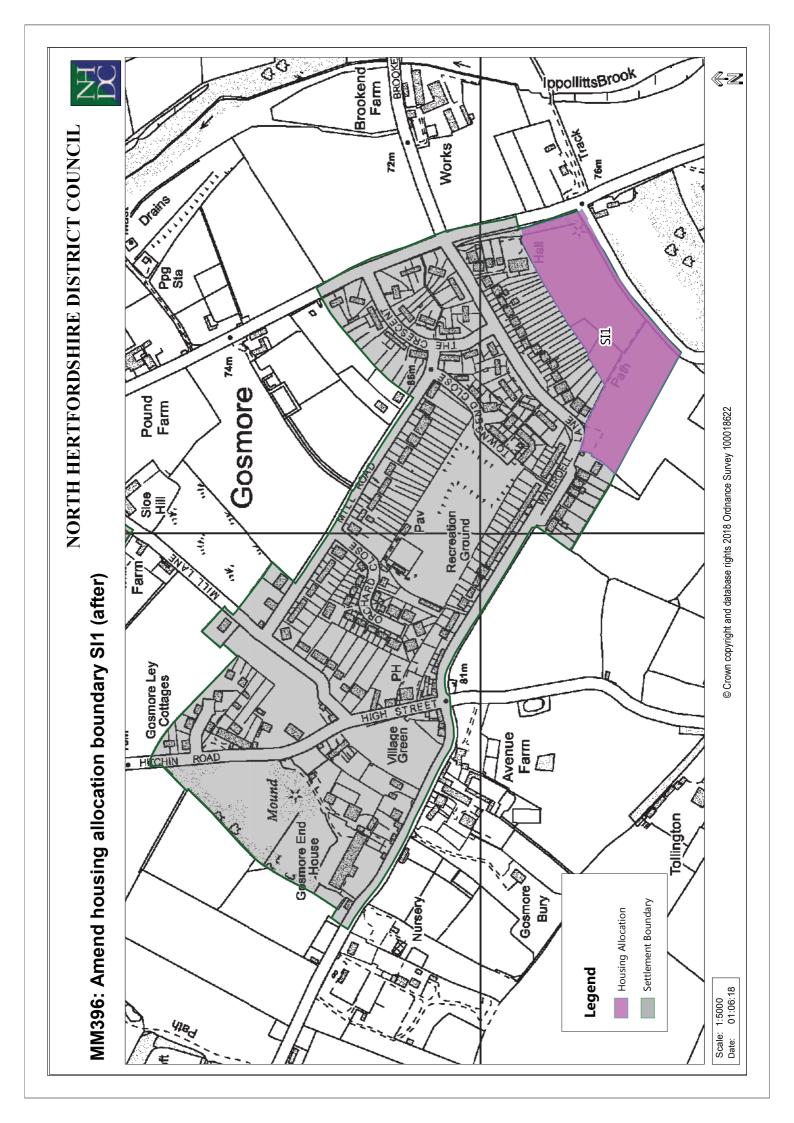

### North Hertfordshire Local Plan 2011 – 2031

| Ref.      | Policy / Paragraph                 | Modification                                                                                                                       |
|-----------|------------------------------------|------------------------------------------------------------------------------------------------------------------------------------|
| MM<br>387 | Housing allocations BA3<br>& BA4   | Amend boundaries between sites and extend BA3 to incorporate 'white land'                                                          |
| MM<br>388 | Housing allocation BK2             | Reduce housing allocation to exclude open space                                                                                    |
| MM<br>389 | Housing allocation BK3             | Enlarge to housing allocation to include reserve school site                                                                       |
| MM<br>411 | Housing allocation HT2             | Changed to omit small area of neighbouring property                                                                                |
| MM<br>390 | Housing allocation HT8             | Reduce to reflect extent of land remaining for potential development                                                               |
| MM<br>391 | Settlement boundary -<br>Hitchin   | Remove land east of Bedford Road that is not part of The Priory School                                                             |
| MM<br>392 | Housing allocation RY5             | Delete as allocation has been implemented                                                                                          |
| MM<br>393 | Settlement boundary -<br>Offley    | Amend south east boundary of settlement to reflect curtilage boundary.                                                             |
| MM<br>394 | Settlement boundary –<br>Therfield | Amend the boundary around the southeast of the settlement (Hay Green) to more tightly follow the limit of existing development.    |
| MM<br>395 | Settlement boundary –<br>Whitwell  | Amend the settlement boundary in relation to Policy SP2 (Whitwell) to exclude the recreation ground to the south of the settlement |
| MM<br>396 | Housing allocation SI1             | Extend the site boundary to abut London Road                                                                                       |

## ippollittsBrook Brookend Farm NORTH HERTFORDSHIRE DISTRICT COUNCIL Works | 72m Drains 0 Ppg Sta SII 74m © Crown copyright and database rights 2018 Ordnance Survey 100018622 Gosmore Pound Farm Seg ₹ edfr. MM396: Amend housing allocation boundary SI1 (before) Farm \* Gosmore Ley Cottages Village Avenue Farm HITCHIN <u>rollington</u> Gosmore Settlement Boundary Housing Allocation Legend Scale: 1:5000 Date: 01:06:18 4780