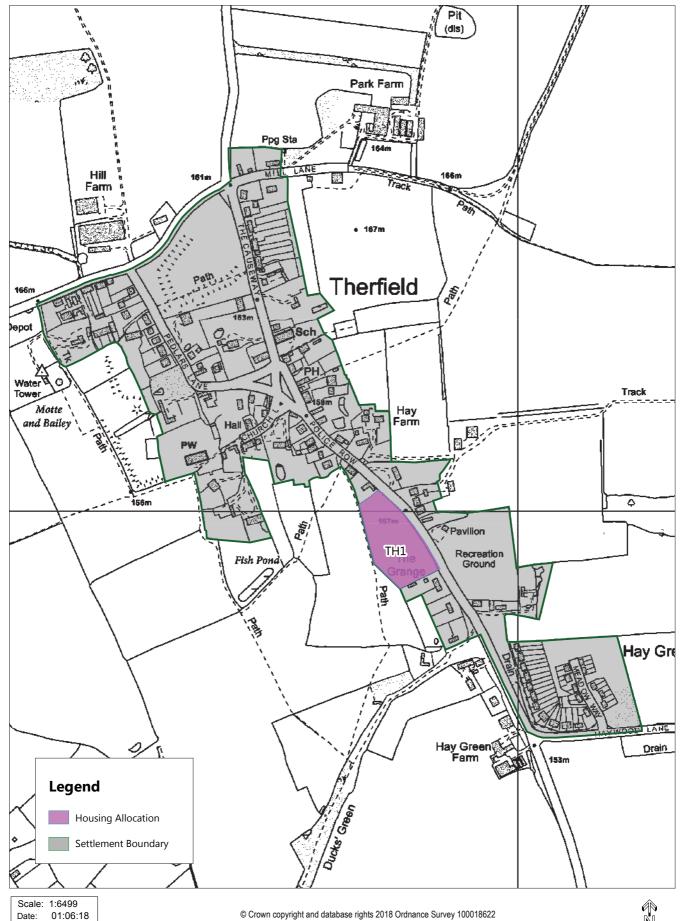

### North Hertfordshire Local Plan 2011 – 2031

| Ref.      | Policy / Paragraph                 | Modification                                                                                                                       |
|-----------|------------------------------------|------------------------------------------------------------------------------------------------------------------------------------|
| MM<br>387 | Housing allocations BA3<br>& BA4   | Amend boundaries between sites and extend BA3 to incorporate 'white land'                                                          |
| MM<br>388 | Housing allocation BK2             | Reduce housing allocation to exclude open space                                                                                    |
| MM<br>389 | Housing allocation BK3             | Enlarge to housing allocation to include reserve school site                                                                       |
| MM<br>411 | Housing allocation HT2             | Changed to omit small area of neighbouring property                                                                                |
| MM<br>390 | Housing allocation HT8             | Reduce to reflect extent of land remaining for potential development                                                               |
| MM<br>391 | Settlement boundary -<br>Hitchin   | Remove land east of Bedford Road that is not part of The Priory School                                                             |
| MM<br>392 | Housing allocation RY5             | Delete as allocation has been implemented                                                                                          |
| MM<br>393 | Settlement boundary -<br>Offley    | Amend south east boundary of settlement to reflect curtilage boundary.                                                             |
| MM<br>394 | Settlement boundary –<br>Therfield | Amend the boundary around the southeast of the settlement (Hay Green) to more tightly follow the limit of existing development.    |
| MM<br>395 | Settlement boundary –<br>Whitwell  | Amend the settlement boundary in relation to Policy SP2 (Whitwell) to exclude the recreation ground to the south of the settlement |
| MM<br>396 | Housing allocation SI1             | Extend the site boundary to abut London Road                                                                                       |

## NORTH HERTFORDSHIRE DISTRICT COUNCIL MM394: Modify Therfield Settlement Boundary (after) Pit (dis) 181m Farm Therfield Track Motte Hay Farm and Bailey Φ 156m Pavilion TH1 Recreation Ground Fish Pond Hay Gree Hay Green Drain Legend **Housing Allocation**

Settlement Boundary

MM393: Modify Therfield Settlement Boundary (before)