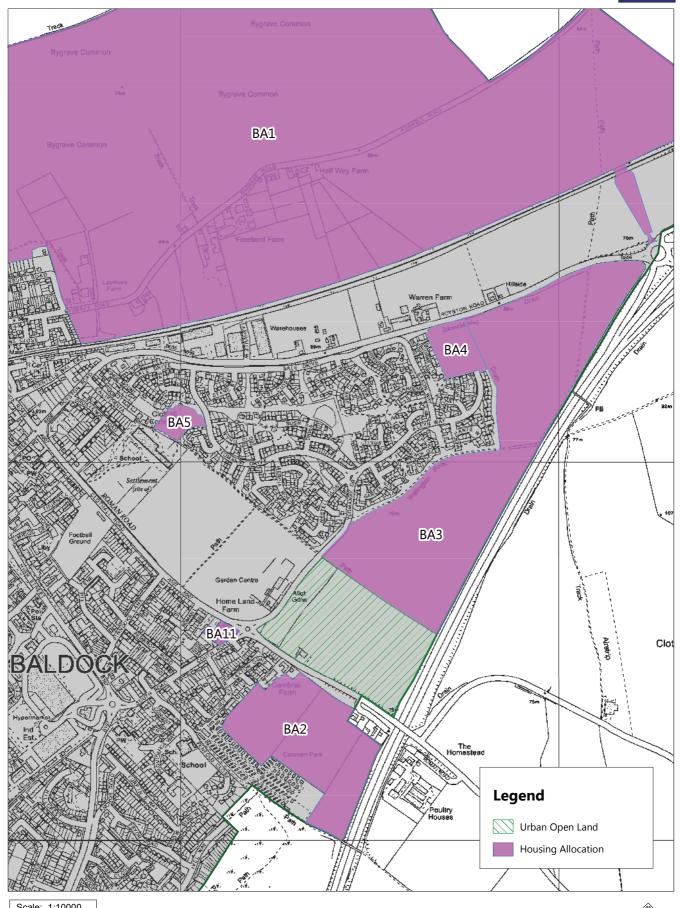

Scale: 1:10000 Date: 31:05:18

© Crown copyright and database rights 2018 Ordnance Survey 100018622

MM386 & MM387: Alteration to housing allocation boundary BA2, BA3 & BA4 (before)

Scale: 1:10000 Date: 31:05:18

Any comments on the changes to the Policies Map should, where possible, be directed to the relevant Main Modification(s) to the Plan.

| Ref. | Policy / Paragraph                          | Modification                                                                                                                                                    |
|------|---------------------------------------------|-----------------------------------------------------------------------------------------------------------------------------------------------------------------|
|      | POLICIES MAP                                |                                                                                                                                                                 |
| MM   | Policy SP3                                  | Remove Letchworth Power Station as an Employment Site (SP3) and denote and Employment Area (ETC1)                                                               |
| 380  |                                             |                                                                                                                                                                 |
| MM   | Policy SP8                                  | Amend legend for Letchworth Garden City Town Centre Boundary to identify that this also represents the 'broad location' for housing identified under Policy SP8 |
| 381  |                                             |                                                                                                                                                                 |
| MM   | Policy SP18                                 | Include access route to allocation from Mendip Way                                                                                                              |
| 382  |                                             |                                                                                                                                                                 |
| MM   | Policy ETC1                                 | Remove Business Areas annotation but retain underlying Employment Area status.                                                                                  |
| 383  |                                             |                                                                                                                                                                 |
| MM   | Housing allocation WY1 /<br>Urban Open Land | Amend alignment of housing allocation / urban open land boundary in line with Statement of Common Ground                                                        |
| 384  |                                             |                                                                                                                                                                 |
| MM   | Policy HS7                                  | Add additional Gypsy & Traveller allocation at Danesbury Park Road (CD6)                                                                                        |
| 385  |                                             |                                                                                                                                                                 |
| MM   | Housing allocation BA2 /                    | Amend allocation boundary to reflect land-ownership and defensible features                                                                                     |
| 386  | Green Belt boundary, Baldock                |                                                                                                                                                                 |