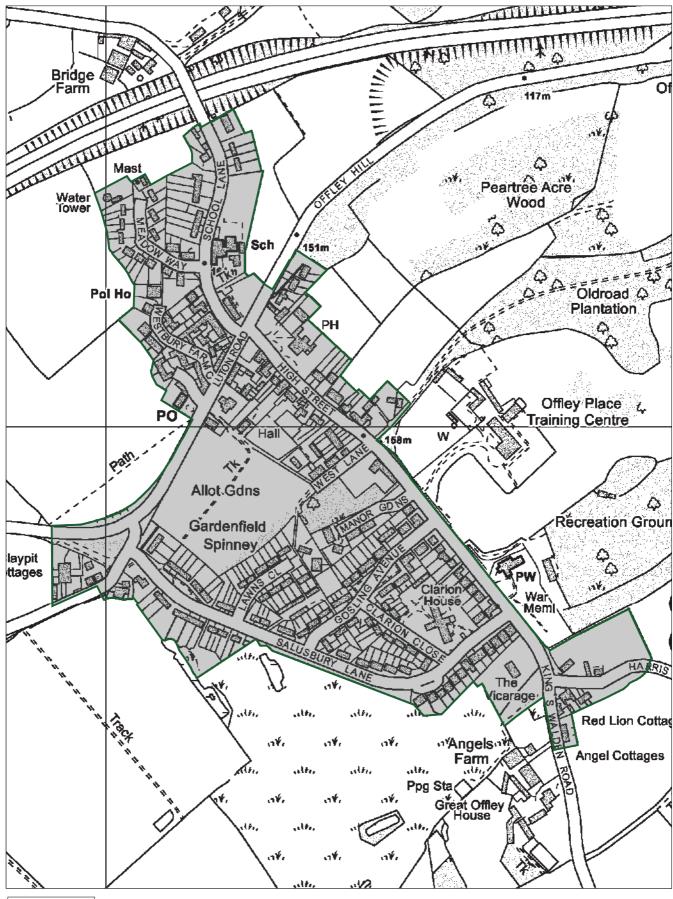

© Crown copyright and database rights 2018 Ordnance Survey 100018622

Date:

MM 393: Modify Offley Settlement Boundary (after)

Scale: 1:5000 Date: 01:06:18

MM 393: Modify Offley Settlement Boundary (before)

Scale: 1:5000 Date: 01:06:18

© Crown copyright and database rights 2018 Ordnance Survey 100018622

### North Hertfordshire Local Plan 2011 – 2031

| Ref.      | Policy / Paragraph                 | Modification                                                                                                                       |
|-----------|------------------------------------|------------------------------------------------------------------------------------------------------------------------------------|
| MM<br>387 | Housing allocations BA3<br>& BA4   | Amend boundaries between sites and extend BA3 to incorporate 'white land'                                                          |
| MM<br>388 | Housing allocation BK2             | Reduce housing allocation to exclude open space                                                                                    |
| MM<br>389 | Housing allocation BK3             | Enlarge to housing allocation to include reserve school site                                                                       |
| MM<br>411 | Housing allocation HT2             | Changed to omit small area of neighbouring property                                                                                |
| MM<br>390 | Housing allocation HT8             | Reduce to reflect extent of land remaining for potential development                                                               |
| MM<br>391 | Settlement boundary -<br>Hitchin   | Remove land east of Bedford Road that is not part of The Priory School                                                             |
| MM<br>392 | Housing allocation RY5             | Delete as allocation has been implemented                                                                                          |
| MM<br>393 | Settlement boundary -<br>Offley    | Amend south east boundary of settlement to reflect curtilage boundary.                                                             |
| MM<br>394 | Settlement boundary –<br>Therfield | Amend the boundary around the southeast of the settlement (Hay Green) to more tightly follow the limit of existing development.    |
| MM<br>395 | Settlement boundary –<br>Whitwell  | Amend the settlement boundary in relation to Policy SP2 (Whitwell) to exclude the recreation ground to the south of the settlement |
| MM<br>396 | Housing allocation SI1             | Extend the site boundary to abut London Road                                                                                       |