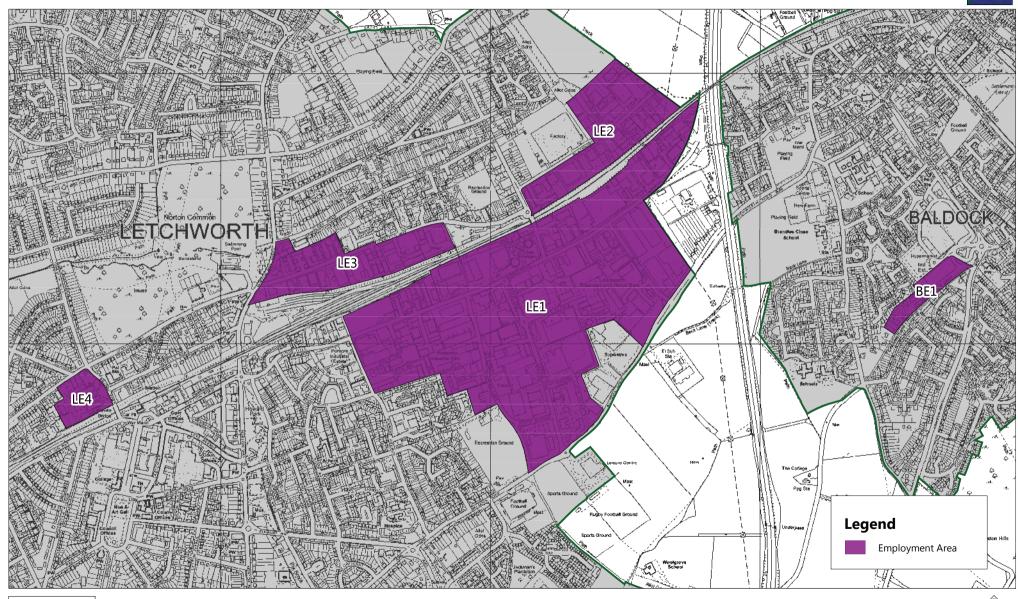

### MM 383: Remove Business Areas- Baldock & Letchworth (after)

Date: 31:05:18

© Crown copyright and database rights 2018 Ordnance Survey 100018622

MM 383: Remove Business Areas - Hitchin (after)

Scale: 1:14000 Date: 31:05:18

### MM383: Remove Business Areas - Baldock & Letchworth (before)

Scale: 1:13999 Date: 31:05:18

 $\ensuremath{\mathbb{C}}$  Crown copyright and database rights 2018 Ordnance Survey 100018622

MM 383: Remove Business Areas - Hitchin (before)