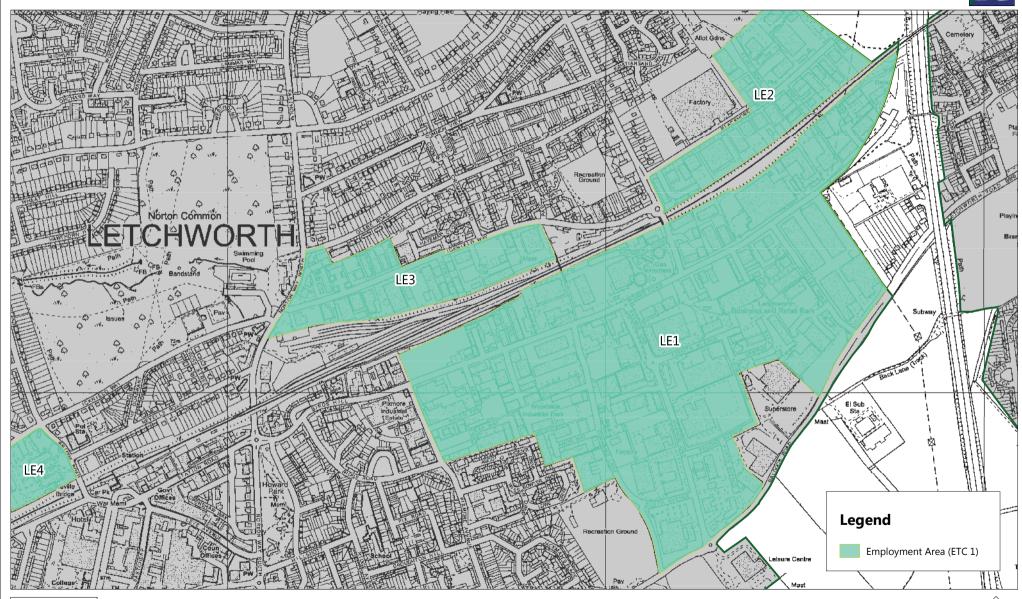

### MM380: Remove Letchworth Power Station as an Employment Site (after)

Scale: 1:10000 Date: 31:05:18

© Crown copyright and database rights 2018 Ordnance Survey 100018622

### MM380: Remove Letchworth Power Station as an Employment Site (before)

Scale: 1:10000 Date: 31:05:18

 $\ensuremath{\text{@}}$  Crown copyright and database rights 2018 Ordnance Survey 100018622