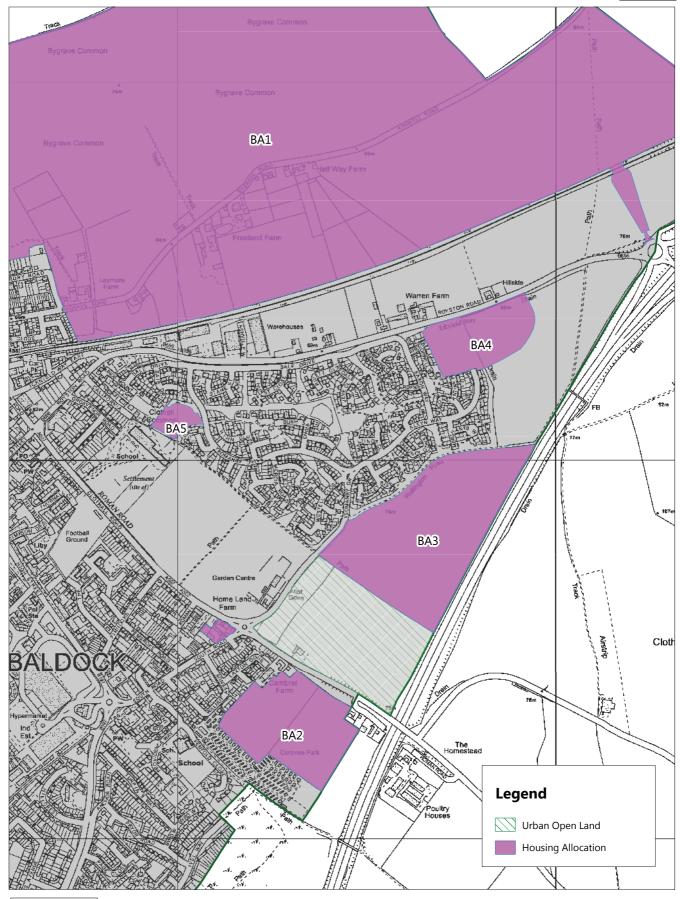

Scale: 1:10000 Date: 31:05:18

© Crown copyright and database rights 2018 Ordnance Survey 100018622

MM386 & MM387: Alteration to housing allocation boundary BA2, BA3 & BA4 (before)

Scale: 1:10000 Date: 31:05:18

### North Hertfordshire Local Plan 2011 – 2031

| Ref.      | Policy / Paragraph                 | Modification                                                                                                                       |
|-----------|------------------------------------|------------------------------------------------------------------------------------------------------------------------------------|
| MM<br>387 | Housing allocations BA3<br>& BA4   | Amend boundaries between sites and extend BA3 to incorporate 'white land'                                                          |
| MM<br>388 | Housing allocation BK2             | Reduce housing allocation to exclude open space                                                                                    |
| MM<br>389 | Housing allocation BK3             | Enlarge to housing allocation to include reserve school site                                                                       |
| MM<br>411 | Housing allocation HT2             | Changed to omit small area of neighbouring property                                                                                |
| MM<br>390 | Housing allocation HT8             | Reduce to reflect extent of land remaining for potential development                                                               |
| MM<br>391 | Settlement boundary -<br>Hitchin   | Remove land east of Bedford Road that is not part of The Priory School                                                             |
| MM<br>392 | Housing allocation RY5             | Delete as allocation has been implemented                                                                                          |
| MM<br>393 | Settlement boundary -<br>Offley    | Amend south east boundary of settlement to reflect curtilage boundary.                                                             |
| MM<br>394 | Settlement boundary –<br>Therfield | Amend the boundary around the southeast of the settlement (Hay Green) to more tightly follow the limit of existing development.    |
| MM<br>395 | Settlement boundary –<br>Whitwell  | Amend the settlement boundary in relation to Policy SP2 (Whitwell) to exclude the recreation ground to the south of the settlement |
| MM<br>396 | Housing allocation SI1             | Extend the site boundary to abut London Road                                                                                       |