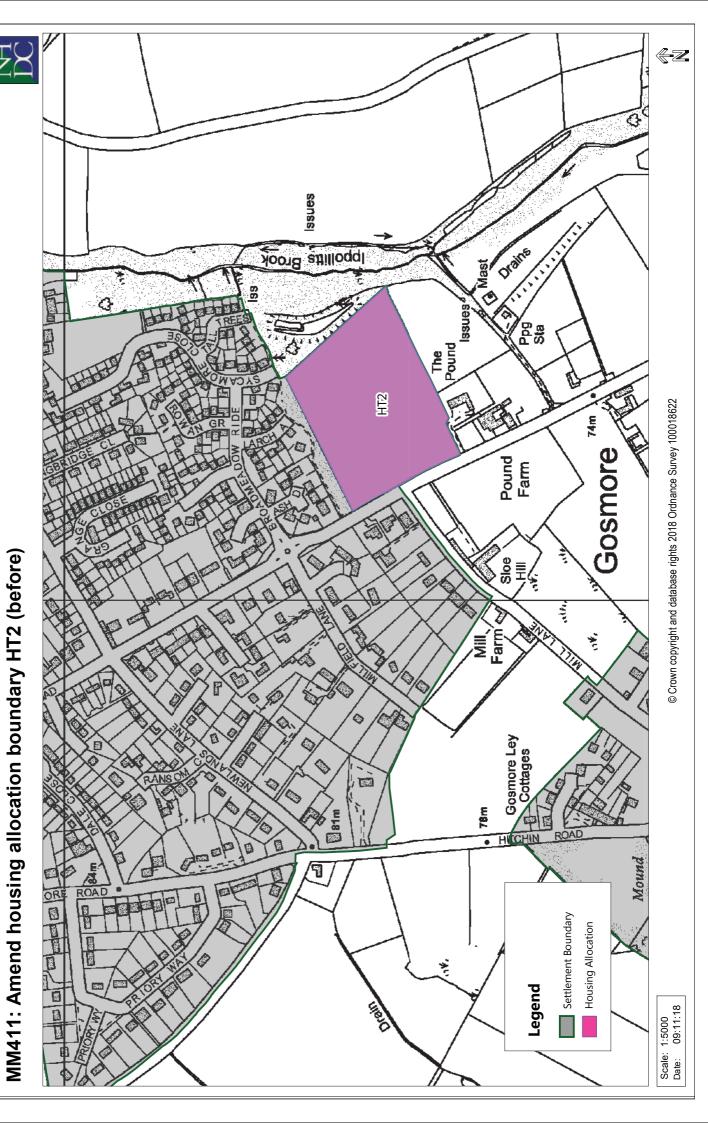

### North Hertfordshire Local Plan 2011 – 2031

| Ref.      | Policy / Paragraph                 | Modification                                                                                                                       |
|-----------|------------------------------------|------------------------------------------------------------------------------------------------------------------------------------|
| MM<br>387 | Housing allocations BA3<br>& BA4   | Amend boundaries between sites and extend BA3 to incorporate 'white land'                                                          |
| MM<br>388 | Housing allocation BK2             | Reduce housing allocation to exclude open space                                                                                    |
| MM<br>389 | Housing allocation BK3             | Enlarge to housing allocation to include reserve school site                                                                       |
| MM<br>411 | Housing allocation HT2             | Changed to omit small area of neighbouring property                                                                                |
| MM<br>390 | Housing allocation HT8             | Reduce to reflect extent of land remaining for potential development                                                               |
| MM<br>391 | Settlement boundary -<br>Hitchin   | Remove land east of Bedford Road that is not part of The Priory School                                                             |
| MM<br>392 | Housing allocation RY5             | Delete as allocation has been implemented                                                                                          |
| MM<br>393 | Settlement boundary -<br>Offley    | Amend south east boundary of settlement to reflect curtilage boundary.                                                             |
| MM<br>394 | Settlement boundary –<br>Therfield | Amend the boundary around the southeast of the settlement (Hay Green) to more tightly follow the limit of existing development.    |
| MM<br>395 | Settlement boundary –<br>Whitwell  | Amend the settlement boundary in relation to Policy SP2 (Whitwell) to exclude the recreation ground to the south of the settlement |
| MM<br>396 | Housing allocation SI1             | Extend the site boundary to abut London Road                                                                                       |