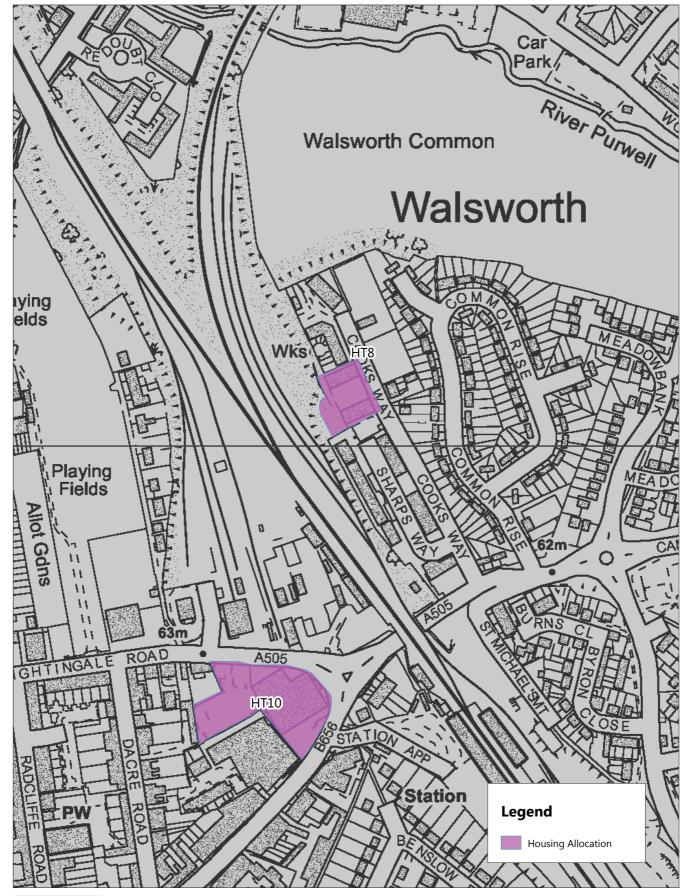

### North Hertfordshire Local Plan 2011 – 2031

| Ref.      | Policy / Paragraph                 | Modification                                                                                                                       |
|-----------|------------------------------------|------------------------------------------------------------------------------------------------------------------------------------|
| MM<br>387 | Housing allocations BA3<br>& BA4   | Amend boundaries between sites and extend BA3 to incorporate 'white land'                                                          |
| MM<br>388 | Housing allocation BK2             | Reduce housing allocation to exclude open space                                                                                    |
| MM<br>389 | Housing allocation BK3             | Enlarge to housing allocation to include reserve school site                                                                       |
| MM<br>411 | Housing allocation HT2             | Changed to omit small area of neighbouring property                                                                                |
| MM<br>390 | Housing allocation HT8             | Reduce to reflect extent of land remaining for potential development                                                               |
| MM<br>391 | Settlement boundary -<br>Hitchin   | Remove land east of Bedford Road that is not part of The Priory School                                                             |
| MM<br>392 | Housing allocation RY5             | Delete as allocation has been implemented                                                                                          |
| MM<br>393 | Settlement boundary -<br>Offley    | Amend south east boundary of settlement to reflect curtilage boundary.                                                             |
| MM<br>394 | Settlement boundary –<br>Therfield | Amend the boundary around the southeast of the settlement (Hay Green) to more tightly follow the limit of existing development.    |
| MM<br>395 | Settlement boundary –<br>Whitwell  | Amend the settlement boundary in relation to Policy SP2 (Whitwell) to exclude the recreation ground to the south of the settlement |
| MM<br>396 | Housing allocation SI1             | Extend the site boundary to abut London Road                                                                                       |