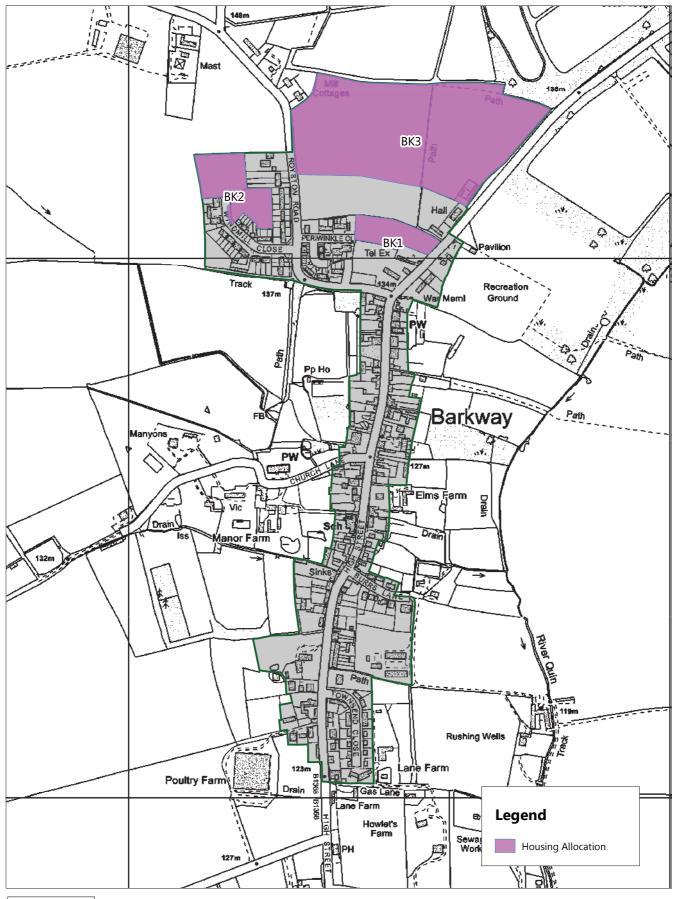

127m

Housing Allocation

MM388 & MM389: Amend boundary of housing allocation BK2 & BK3 (before)

Scale: 1:7000 Date: 31:05:18

 $\hbox{@}$  Crown copyright and database rights 2018 Ordnance Survey 100018622

MM390: Reduce housing allocation HT8 to reflect land remaining for potential development (after)

### North Hertfordshire Local Plan 2011 – 2031

| Ref.      | Policy / Paragraph                 | Modification                                                                                                                       |
|-----------|------------------------------------|------------------------------------------------------------------------------------------------------------------------------------|
| MM<br>387 | Housing allocations BA3<br>& BA4   | Amend boundaries between sites and extend BA3 to incorporate 'white land'                                                          |
| MM<br>388 | Housing allocation BK2             | Reduce housing allocation to exclude open space                                                                                    |
| MM<br>389 | Housing allocation BK3             | Enlarge to housing allocation to include reserve school site                                                                       |
| MM<br>411 | Housing allocation HT2             | Changed to omit small area of neighbouring property                                                                                |
| MM<br>390 | Housing allocation HT8             | Reduce to reflect extent of land remaining for potential development                                                               |
| MM<br>391 | Settlement boundary -<br>Hitchin   | Remove land east of Bedford Road that is not part of The Priory School                                                             |
| MM<br>392 | Housing allocation RY5             | Delete as allocation has been implemented                                                                                          |
| MM<br>393 | Settlement boundary -<br>Offley    | Amend south east boundary of settlement to reflect curtilage boundary.                                                             |
| MM<br>394 | Settlement boundary –<br>Therfield | Amend the boundary around the southeast of the settlement (Hay Green) to more tightly follow the limit of existing development.    |
| MM<br>395 | Settlement boundary –<br>Whitwell  | Amend the settlement boundary in relation to Policy SP2 (Whitwell) to exclude the recreation ground to the south of the settlement |
| MM<br>396 | Housing allocation SI1             | Extend the site boundary to abut London Road                                                                                       |