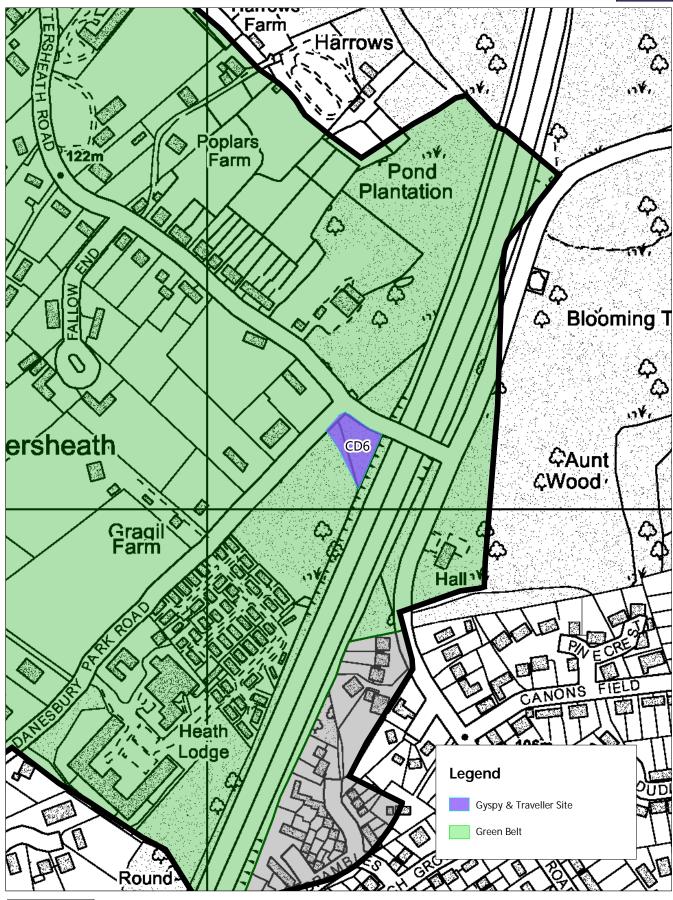

### MM384: Amend alignment of housing allocation WY1 (before)

MM 385: New Gypsy and Traveller Site CD6

Scale: 1:3499 Date: 25:02:19

MM386 & MM387: Alteration to housing allocation boundary BA2, BA3 & BA4 (after)

Any comments on the changes to the Policies Map should, where possible, be directed to the relevant Main Modification(s) to the Plan.

| Ref. | Policy / Paragraph                          | Modification                                                                                                                                                    |
|------|---------------------------------------------|-----------------------------------------------------------------------------------------------------------------------------------------------------------------|
|      | POLICIES MAP                                |                                                                                                                                                                 |
| MM   | Policy SP3                                  | Remove Letchworth Power Station as an Employment Site (SP3) and denote and Employment Area (ETC1)                                                               |
| 380  |                                             |                                                                                                                                                                 |
| MM   | Policy SP8                                  | Amend legend for Letchworth Garden City Town Centre Boundary to identify that this also represents the 'broad location' for housing identified under Policy SP8 |
| 381  |                                             |                                                                                                                                                                 |
| MM   | Policy SP18                                 | Include access route to allocation from Mendip Way                                                                                                              |
| 382  |                                             |                                                                                                                                                                 |
| MM   | Policy ETC1                                 | Remove Business Areas annotation but retain underlying Employment Area status.                                                                                  |
| 383  |                                             |                                                                                                                                                                 |
| MM   | Housing allocation WY1 /<br>Urban Open Land | Amend alignment of housing allocation / urban open land boundary in line with Statement of Common Ground                                                        |
| 384  |                                             |                                                                                                                                                                 |
| MM   | Policy HS7                                  | Add additional Gypsy & Traveller allocation at Danesbury Park Road (CD6)                                                                                        |
| 385  |                                             |                                                                                                                                                                 |
| MM   | Housing allocation BA2 /                    | Amend allocation boundary to reflect land-ownership and defensible features                                                                                     |
| 386  | Green Belt boundary, Baldock                |                                                                                                                                                                 |