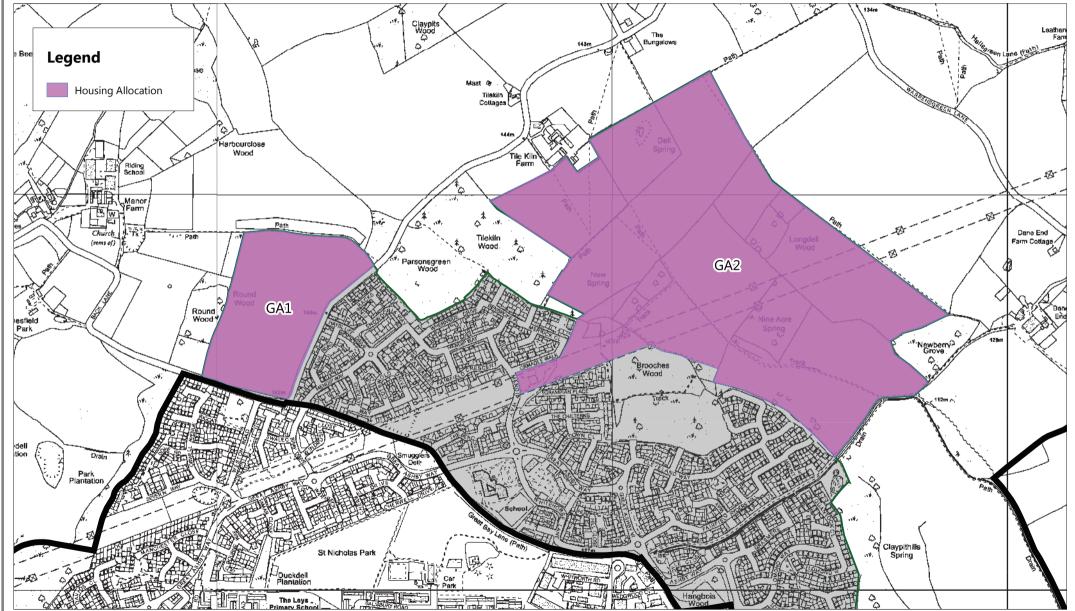

### MM382: Access included for site GA2 (after)

Scale: 1:10000 Date: 09:11:18

 $\ensuremath{\text{@}}$  Crown copyright and database rights 2018 Ordnance Survey 100018622

### MM382: Access included for site GA2 (before)

31:05:18