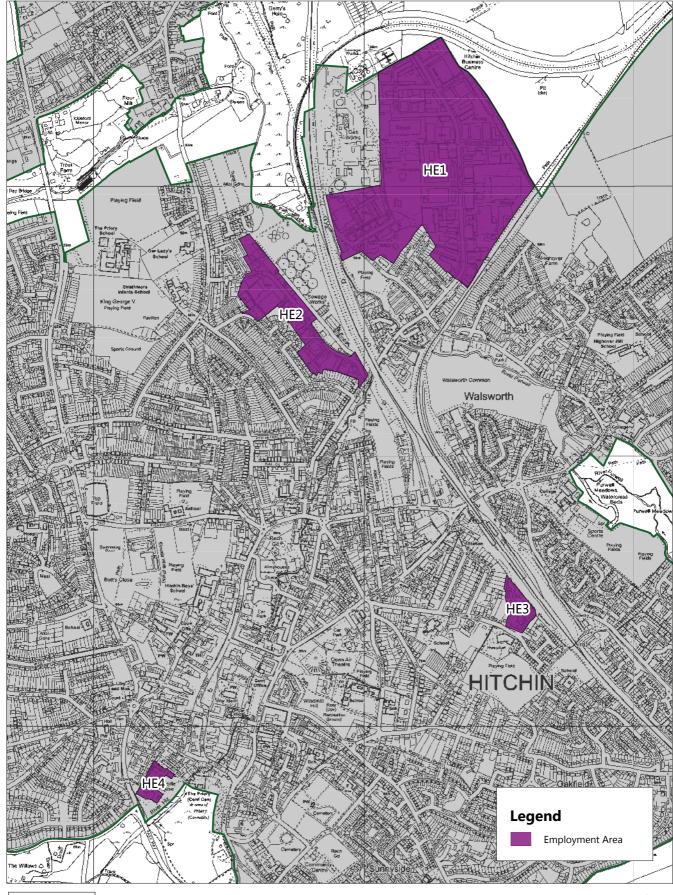

### MM 383: Remove Business Areas- Baldock & Letchworth (after)

Date: 31:05:18

© Crown copyright and database rights 2018 Ordnance Survey 100018622

MM 383: Remove Business Areas - Hitchin (after)

Scale: 1:14000 Date: 31:05:18

### MM383: Remove Business Areas - Baldock & Letchworth (before)

Scale: 1:13999 Date: 31:05:18

 $\ensuremath{\mathbb{C}}$  Crown copyright and database rights 2018 Ordnance Survey 100018622

MM 383: Remove Business Areas - Hitchin (before)