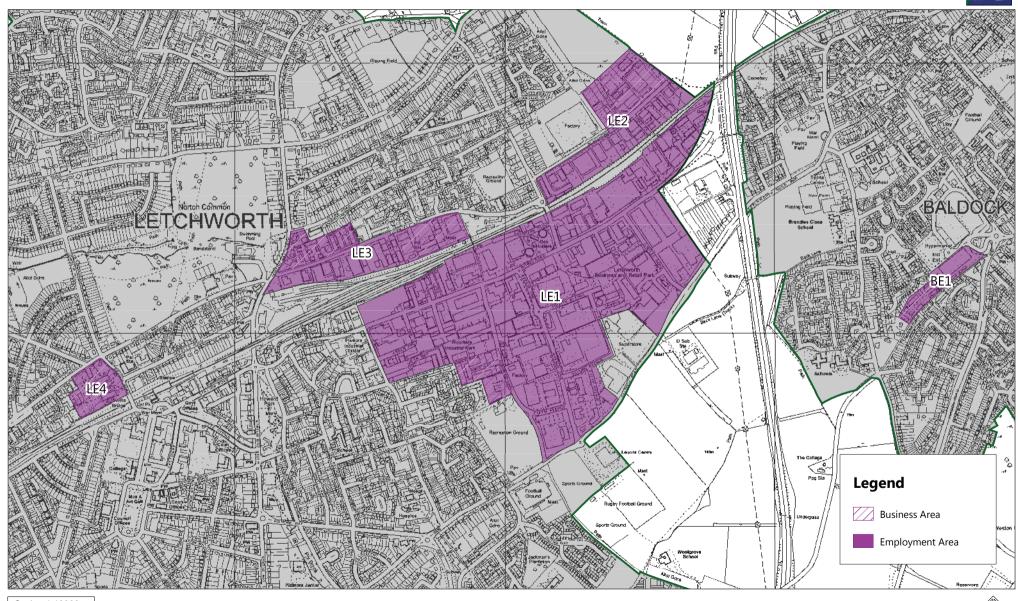

### MM 383: Remove Business Areas- Baldock & Letchworth (after)

Date: 31:05:18

© Crown copyright and database rights 2018 Ordnance Survey 100018622

MM 383: Remove Business Areas - Hitchin (after)

Scale: 1:14000 Date: 31:05:18

### MM383: Remove Business Areas - Baldock & Letchworth (before)

Scale: 1:13999 Date: 31:05:18

 $\ensuremath{\mathbb{C}}$  Crown copyright and database rights 2018 Ordnance Survey 100018622

MM 383: Remove Business Areas - Hitchin (before)