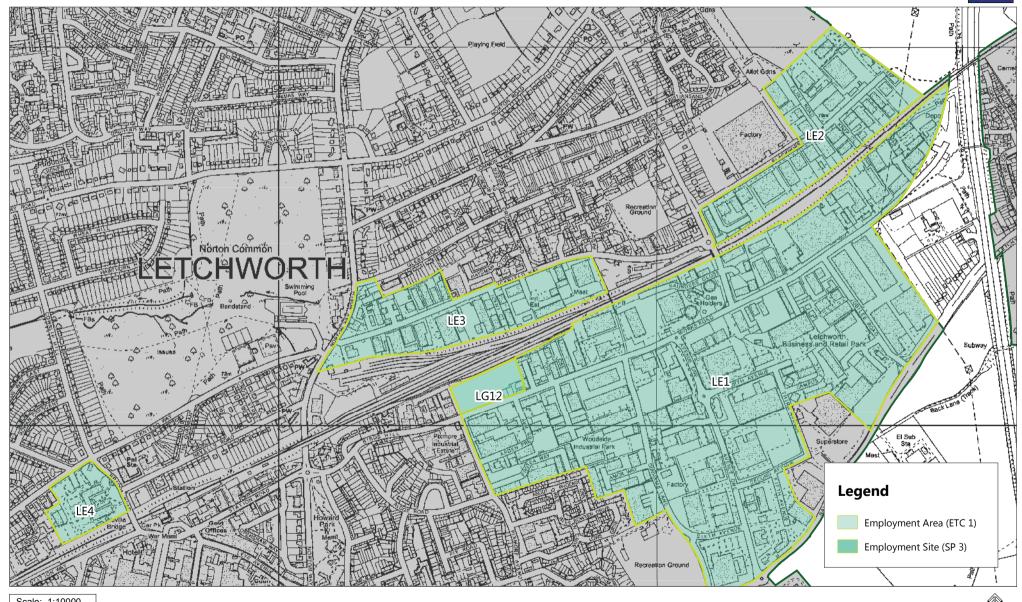

### MM 383: Remove Business Areas- Baldock & Letchworth (after)

Date: 31:05:18

© Crown copyright and database rights 2018 Ordnance Survey 100018622

MM 383: Remove Business Areas - Hitchin (after)

Scale: 1:14000 Date: 31:05:18

### MM383: Remove Business Areas - Baldock & Letchworth (before)

Scale: 1:13999 Date: 31:05:18

 $\ensuremath{\mathbb{C}}$  Crown copyright and database rights 2018 Ordnance Survey 100018622

MM 383: Remove Business Areas - Hitchin (before)