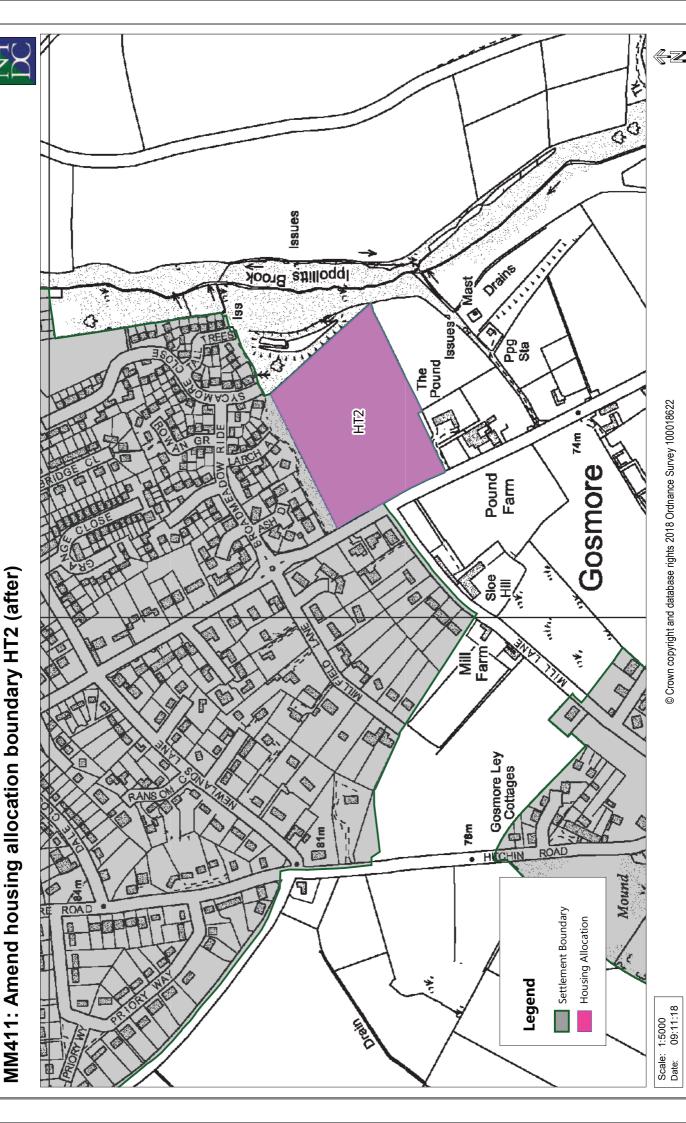

### North Hertfordshire Local Plan 2011 – 2031

| Ref.      | Policy / Paragraph                 | Modification                                                                                                                       |
|-----------|------------------------------------|------------------------------------------------------------------------------------------------------------------------------------|
| MM<br>387 | Housing allocations BA3<br>& BA4   | Amend boundaries between sites and extend BA3 to incorporate 'white land'                                                          |
| MM<br>388 | Housing allocation BK2             | Reduce housing allocation to exclude open space                                                                                    |
| MM<br>389 | Housing allocation BK3             | Enlarge to housing allocation to include reserve school site                                                                       |
| MM<br>411 | Housing allocation HT2             | Changed to omit small area of neighbouring property                                                                                |
| MM<br>390 | Housing allocation HT8             | Reduce to reflect extent of land remaining for potential development                                                               |
| MM<br>391 | Settlement boundary -<br>Hitchin   | Remove land east of Bedford Road that is not part of The Priory School                                                             |
| MM<br>392 | Housing allocation RY5             | Delete as allocation has been implemented                                                                                          |
| MM<br>393 | Settlement boundary -<br>Offley    | Amend south east boundary of settlement to reflect curtilage boundary.                                                             |
| MM<br>394 | Settlement boundary –<br>Therfield | Amend the boundary around the southeast of the settlement (Hay Green) to more tightly follow the limit of existing development.    |
| MM<br>395 | Settlement boundary –<br>Whitwell  | Amend the settlement boundary in relation to Policy SP2 (Whitwell) to exclude the recreation ground to the south of the settlement |
| MM<br>396 | Housing allocation SI1             | Extend the site boundary to abut London Road                                                                                       |