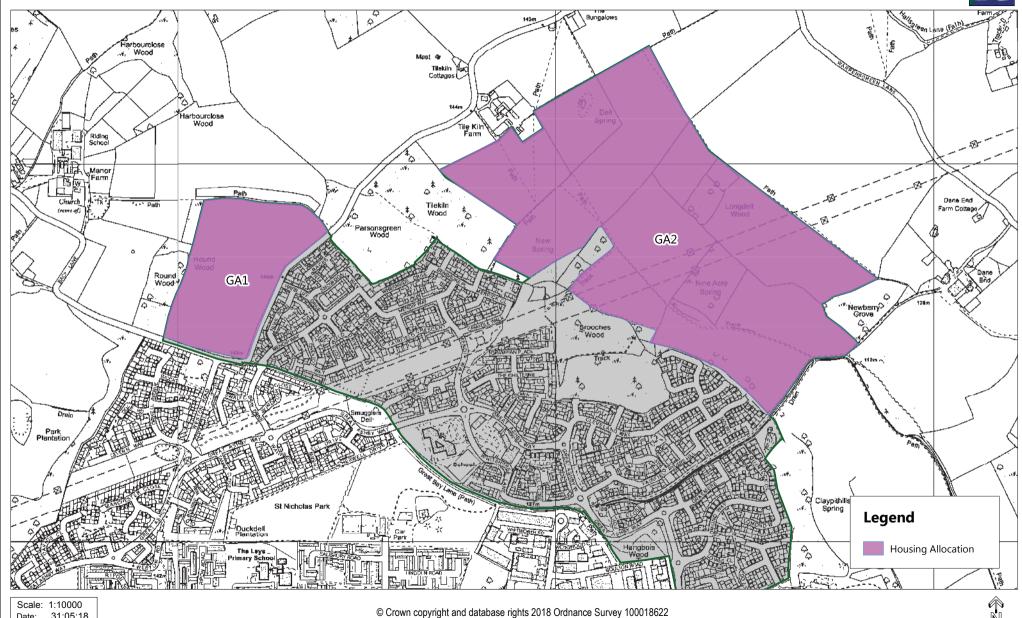

### MM382: Access included for site GA2 (after)

Scale: 1:10000 Date: 09:11:18

 $\ensuremath{\text{@}}$  Crown copyright and database rights 2018 Ordnance Survey 100018622

### MM382: Access included for site GA2 (before)

31:05:18