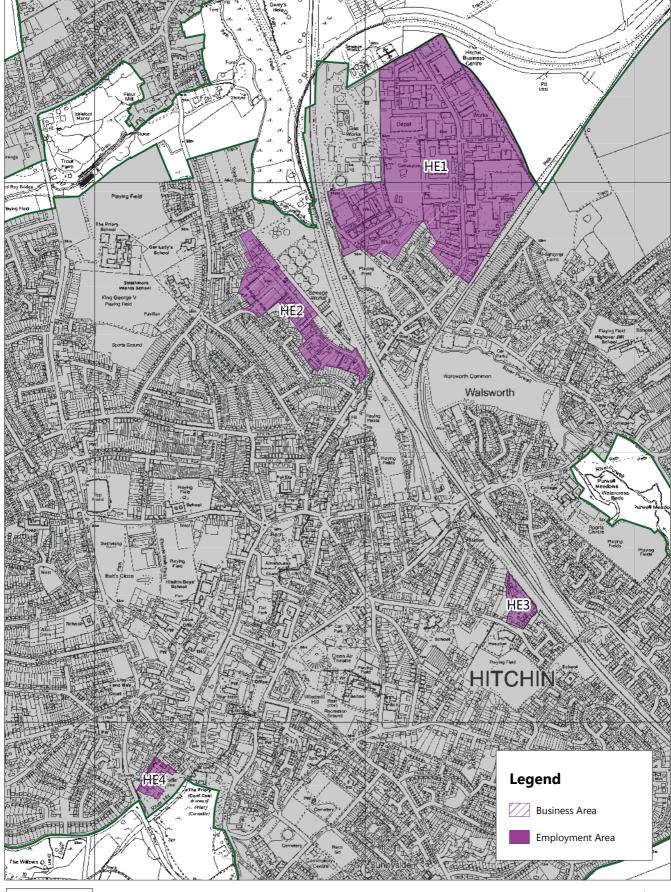

### MM 383: Remove Business Areas- Baldock & Letchworth (after)

Date: 31:05:18

© Crown copyright and database rights 2018 Ordnance Survey 100018622

MM 383: Remove Business Areas - Hitchin (after)

Scale: 1:14000 Date: 31:05:18

### MM383: Remove Business Areas - Baldock & Letchworth (before)

Scale: 1:13999 Date: 31:05:18

 $\ensuremath{\mathbb{C}}$  Crown copyright and database rights 2018 Ordnance Survey 100018622

MM 383: Remove Business Areas - Hitchin (before)