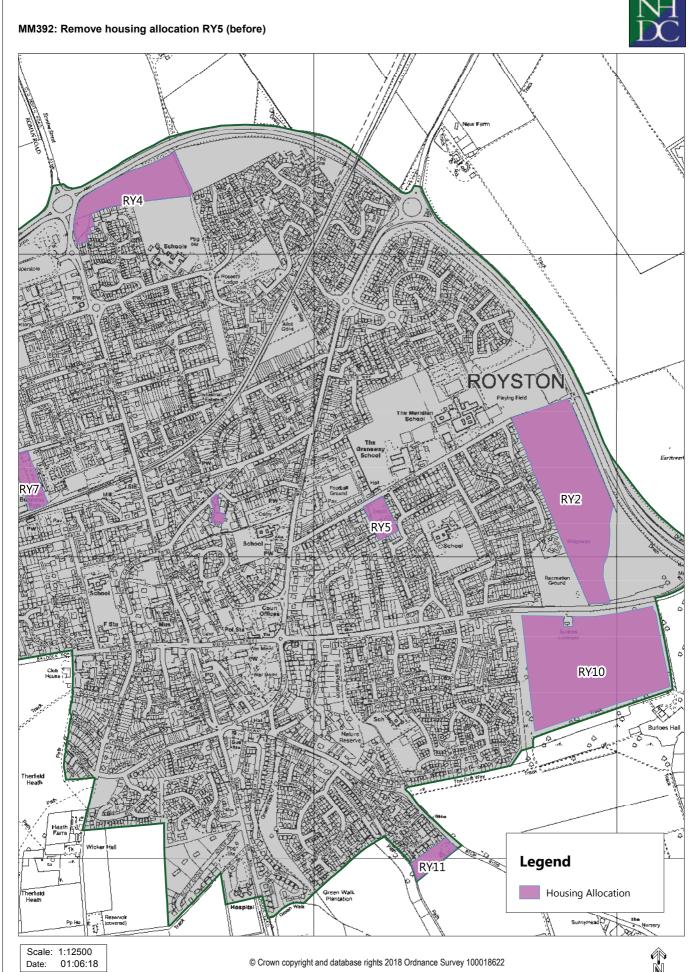

**E**S

Settlement Boundary Housing Allocation <u>1</u>33 <u>g</u>

Scale: 1:10000 Date: 31:05:18

© Crown copyright and database rights 2018 Ordnance Survey 100018622

MM392: Remove housing allocation RY5 (after)

### North Hertfordshire Local Plan 2011 – 2031

| Ref.      | Policy / Paragraph                 | Modification                                                                                                                       |
|-----------|------------------------------------|------------------------------------------------------------------------------------------------------------------------------------|
| MM<br>387 | Housing allocations BA3<br>& BA4   | Amend boundaries between sites and extend BA3 to incorporate 'white land'                                                          |
| MM<br>388 | Housing allocation BK2             | Reduce housing allocation to exclude open space                                                                                    |
| MM<br>389 | Housing allocation BK3             | Enlarge to housing allocation to include reserve school site                                                                       |
| MM<br>411 | Housing allocation HT2             | Changed to omit small area of neighbouring property                                                                                |
| MM<br>390 | Housing allocation HT8             | Reduce to reflect extent of land remaining for potential development                                                               |
| MM<br>391 | Settlement boundary -<br>Hitchin   | Remove land east of Bedford Road that is not part of The Priory School                                                             |
| MM<br>392 | Housing allocation RY5             | Delete as allocation has been implemented                                                                                          |
| MM<br>393 | Settlement boundary -<br>Offley    | Amend south east boundary of settlement to reflect curtilage boundary.                                                             |
| MM<br>394 | Settlement boundary –<br>Therfield | Amend the boundary around the southeast of the settlement (Hay Green) to more tightly follow the limit of existing development.    |
| MM<br>395 | Settlement boundary –<br>Whitwell  | Amend the settlement boundary in relation to Policy SP2 (Whitwell) to exclude the recreation ground to the south of the settlement |
| MM<br>396 | Housing allocation SI1             | Extend the site boundary to abut London Road                                                                                       |