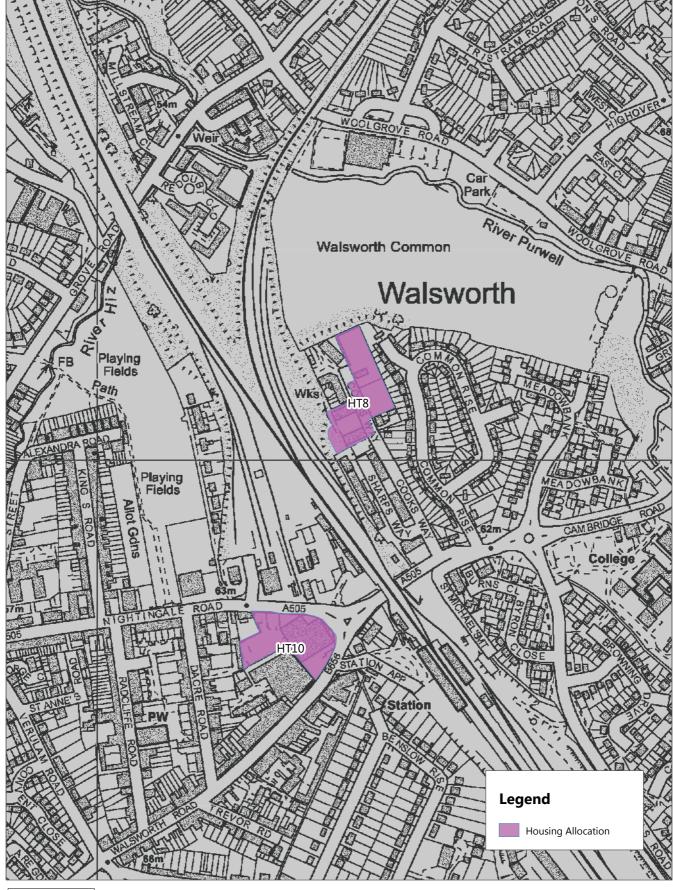

### North Hertfordshire Local Plan 2011 – 2031

| Ref.      | Policy / Paragraph                 | Modification                                                                                                                       |
|-----------|------------------------------------|------------------------------------------------------------------------------------------------------------------------------------|
| MM<br>387 | Housing allocations BA3<br>& BA4   | Amend boundaries between sites and extend BA3 to incorporate 'white land'                                                          |
| MM<br>388 | Housing allocation BK2             | Reduce housing allocation to exclude open space                                                                                    |
| MM<br>389 | Housing allocation BK3             | Enlarge to housing allocation to include reserve school site                                                                       |
| MM<br>411 | Housing allocation HT2             | Changed to omit small area of neighbouring property                                                                                |
| MM<br>390 | Housing allocation HT8             | Reduce to reflect extent of land remaining for potential development                                                               |
| MM<br>391 | Settlement boundary -<br>Hitchin   | Remove land east of Bedford Road that is not part of The Priory School                                                             |
| MM<br>392 | Housing allocation RY5             | Delete as allocation has been implemented                                                                                          |
| MM<br>393 | Settlement boundary -<br>Offley    | Amend south east boundary of settlement to reflect curtilage boundary.                                                             |
| MM<br>394 | Settlement boundary –<br>Therfield | Amend the boundary around the southeast of the settlement (Hay Green) to more tightly follow the limit of existing development.    |
| MM<br>395 | Settlement boundary –<br>Whitwell  | Amend the settlement boundary in relation to Policy SP2 (Whitwell) to exclude the recreation ground to the south of the settlement |
| MM<br>396 | Housing allocation SI1             | Extend the site boundary to abut London Road                                                                                       |