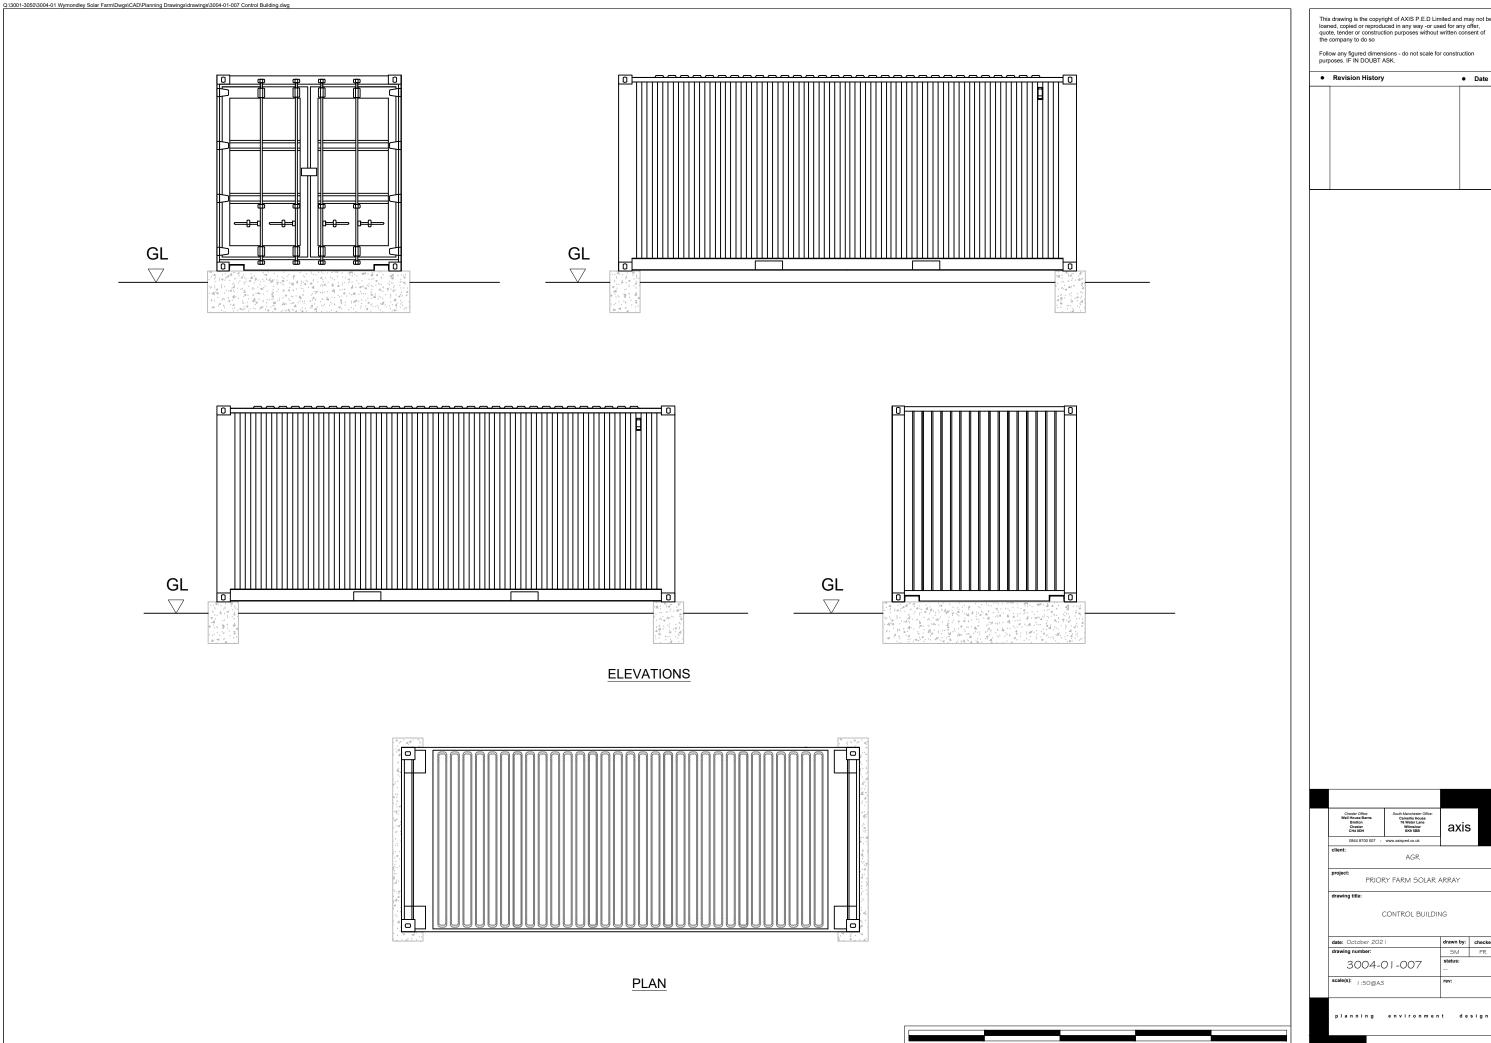

Chester Office: Well House Barns Bretton Chester CH4 0DH Camellia House 76 Water Lane Wilmslow SK9 5BB axis PRIORY FARM SOLAR ARRAY CONTROL BUILDING date: October 2021 drawing number: 3004-01-007 scale(s): 1:50@A3